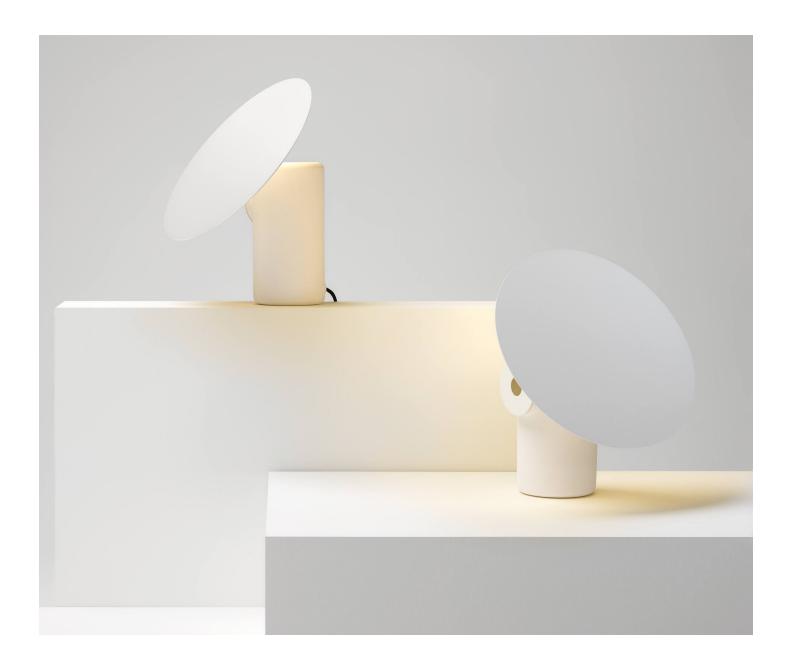

## Polar Desk Lamp

Ross Gardam

The refined purity of the circular form is the hero of the Polar collection. With a unique silhouette and effortless functionality, Polar Desk Lamp brings together the best of contemporary design and timeless craftsmanship. Utilising a magnetically attached arm, the Polar Desk Lamp features a unique disc that uses magnets moulded into the ceramic to rotate around the body, shading or illuminating its surrounds.

A nod to the charm of raw materiality, the ceramic base of the Polar Desk Lamp is handcrafted using traditional slip casting, while the surface is bisque fired and presented unglazed. The face of the desk light is available in polar white, matt black, gold and green.