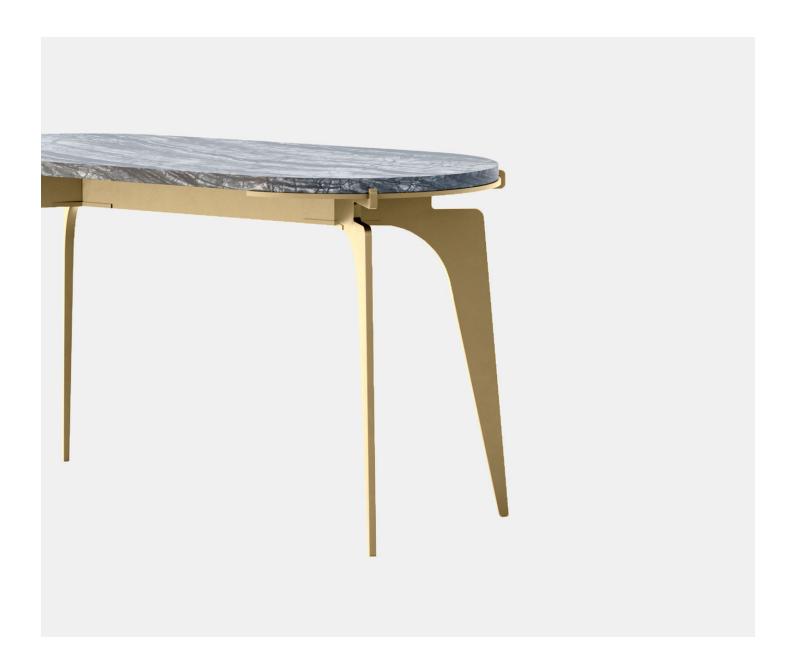

## Prong Race Track Side Table

**Gabriel Scott** 

The Prong Racetrack Side Table perfectly complements the Prong Racetrack Coffee Table for any residential, hospitality or commercial setting.

Retaining a similar design intent to the original Prong series, the Prong Side Table evokes the image of luxury jewelry with the fine marble resting on a handmade base made from either black steel, satin brass, copper or nickel. Italian and Turkish marbles set atop its metal base, the Prong Racetrack Side Table evokes the image of fine jewelry complete with a precious stone resting above its pedestal. table retains a similar design intent but introduces a new oblong-shaped marble top.