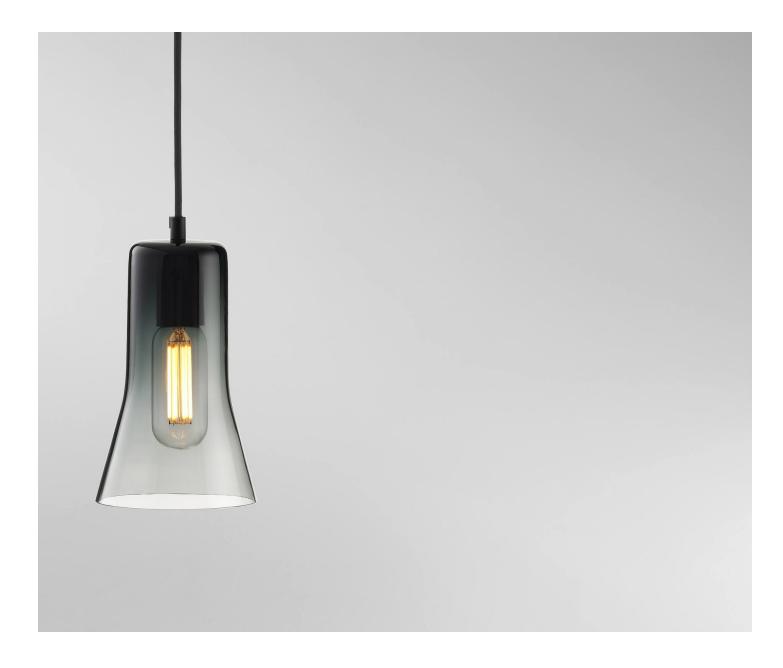

## Silhouette Pendant Light

**Ross Gardam** 

Silhouette's minimal fluted form is inspired by the archetype of a torch, where the materiality defines the luminance. The Silhouette Pendant offers superior flexibility in function and materiality. Each glass light is mouth blown in Australia, featuring striking natural variations that only present in mouth blown glass.

Featuring a distinct fluted profile, the Silhouette Pendant light shade is available in glass or aluminium and has been meticulously designed to be used individually or as a cluster in both residential and contract settings. Starting at: \$393