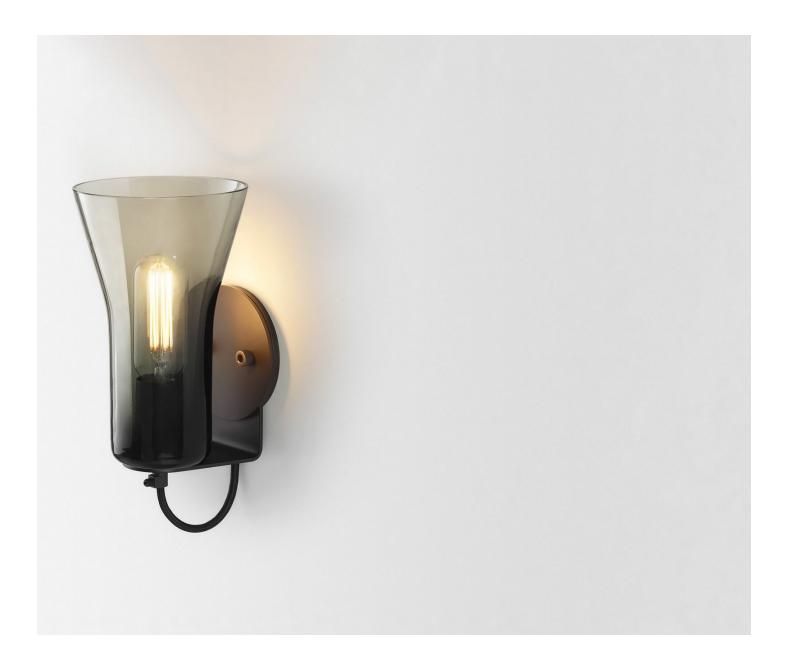

## Silhouette Wall Light

Ross Gardam

Silhouette's minimal fluted form is inspired by the archetype of a torch, where the materiality defines the luminance. The Silhouette Pendant offers superior flexibility in function and materiality. Each glass light is mouth blown in Australia, featuring striking natural variations that only present in mouth blown glass.

Designed with endless versatility in mind, the Silhouette Wall Light can be mounted at any angle on its own or in clusters, providing up-light, side-light and down-light options for any interior space. The Silhouette shade is available in glass or aluminium while the wall bracket is optioned in white and black creating a plethora of options for both residential and contract