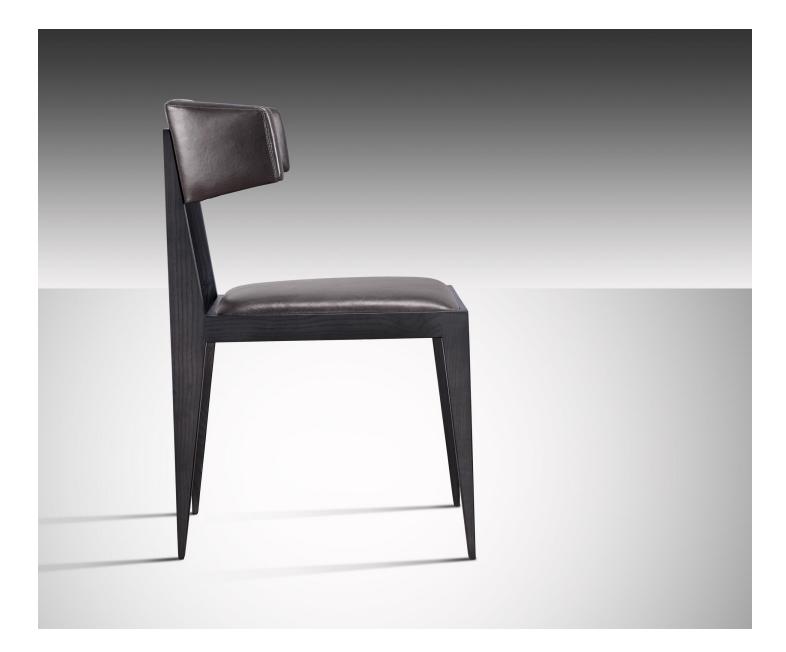

## twentieth

Starting at: \$2,900

23.2" W x 20.9" D x 32.3" H x 18.7" seat height.