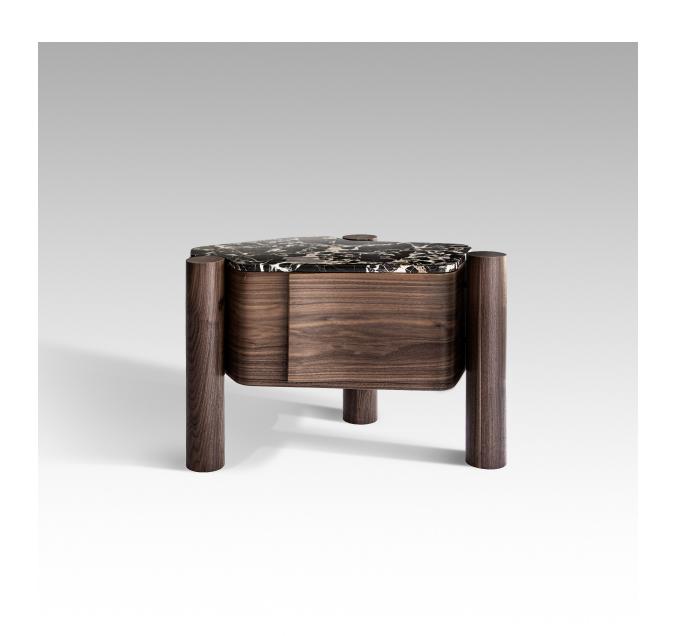

## Villa Bed Pedestal

ОКНА

OKHA's diverse design repertoire is keenly focused on purity of form and a high regard for noble materials, traditional artisanal and hand-crafted techniques. OKHA's creative direction and DNA is clearly stated in its bespoke, limited series works and its production furniture collection.

Starting at: \$5,000

29.3" W x 18.3" D x 21.7" H