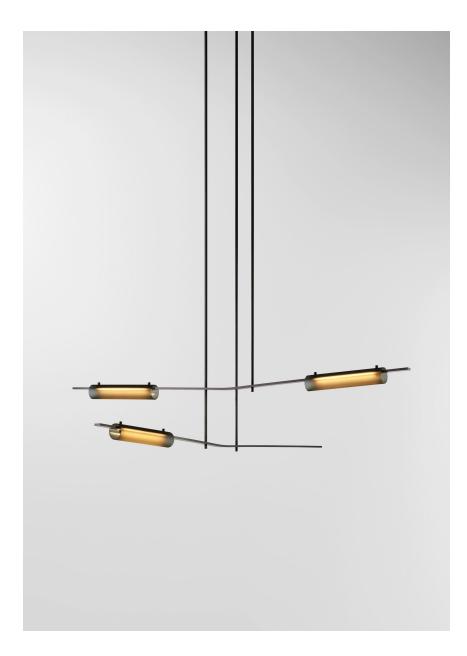

## Volant 21 & 32

**Ross Gardam** 

Volant is a modern chandelier that's almost akin to a kinetic sculpture. A static lamp with an uncanny ability to appear in motion. Solid brass bars are home to textured, tubular formed-glass elements, angled to give the impression of floating objects revolving around each other. The result is an elegant equilibrium that's at once enthralling yet soothing.

Volant's modular and architectural nature allow the fixture to span across a plethora of interior spaces. The solid brass bars are individually machined with the luminaire defined by a white glass diffuser which is pinned in-place to the solid brass bar. Textured tubular glass elements are balanced on the same pins creating a uniquely formed illumination.

is available in a selection of glass finishes combined with natural hand rubbed brass, bronze, and blackened brass with a waxed finish.

Starting at: \$5,669

Various. See downloads below for dimensions.