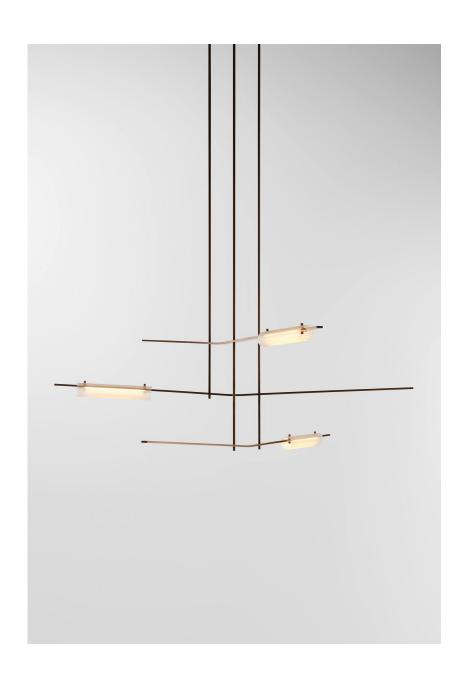

## Volant 33

## Ross Gardam

Volant is a modern chandelier that's almost akin to a kinetic sculpture. A static lamp with an uncanny ability to appear in motion. Solid brass bars are home to textured, tubular formed-glass elements, angled to give the impression of floating objects revolving around each other. The result is an elegant equilibrium that's at once enthralling yet soothing.

Volant's modular and architectural nature allow the fixture to span across a plethora of interior spaces. The solid brass bars are individually machined with the luminaire defined by a white glass diffuser which is pinned in-place to the solid brass bar. Textured tubular glass elements are balanced on the same pins creating a uniquely formed illumination.