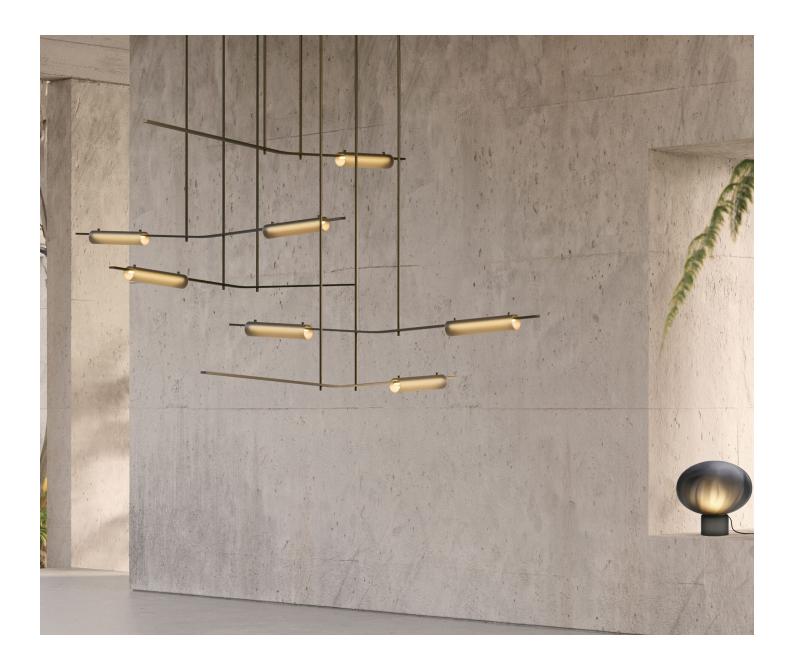

## Volant 55 & 66

Ross Gardam

Volant is a modern chandelier that's almost akin to a kinetic sculpture. A static lamp with an uncanny ability to appear in motion. Solid brass bars are home to textured, tubular formed-glass elements, angled to give the impression of floating objects revolving around each other. The result is an elegant equilibrium that's at once enthralling yet soothing.

Volant's modular and architectural nature allow the fixture to span across a plethora of interior spaces. The solid brass bars are individually machined with the luminaire defined by a white glass diffuser which is pinned in-place to the solid brass bar. Textured tubular glass elements are balanced on the same pins creating a uniquely formed illumination.

assembled in our Melbourne based studio. This sculptural luminaire is available in a selection of glass finishes combined with natural hand rubbed brass, bronze, and blackened brass with a waxed finish.