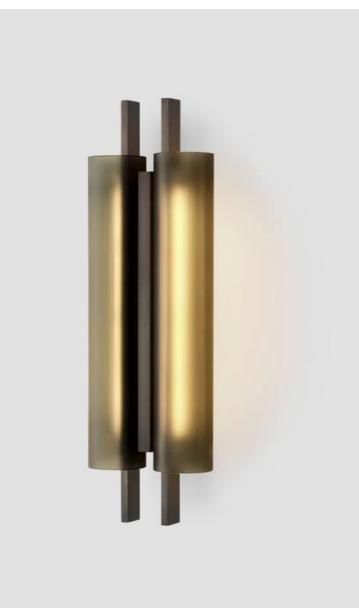

## Volant Wall Light Double

**Ross Gardam** 

Volant features solid brass bars, paired with textured, tubular formedglass elements, creating a statement luminaire. This delicate light creates an equilibrium between the different materials and offers a beautifully soft level of luminosity.

Volant's architectural nature allow the fixture to span across a plethora of interior spaces. The solid brass bars are individually machined with the luminaire defined by a white glass diffuser which is pinned in-place to the solid brass bar. Textured tubular glass elements are balanced on the same pins creating a uniquely formed illumination.