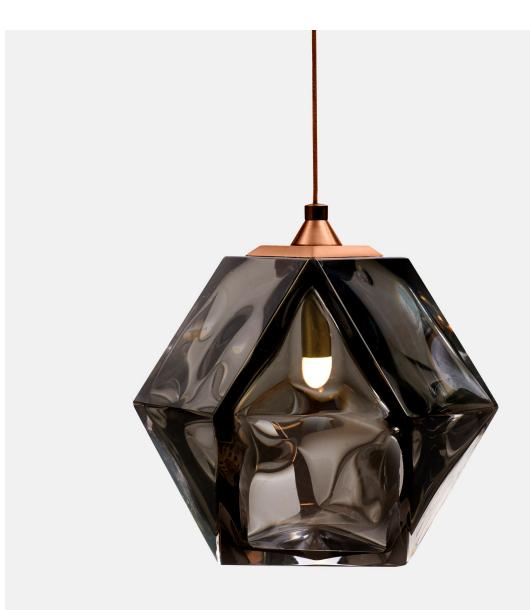

## Welles Double Blown Glass Pendant

**Gabriel Scott** 

The Welles Double Blown Glass Pendant is blown in double thickness, creating a glistening gem that appears to float in the air. The polygonal shape features polished sharp edges, softened by the diffused soft light which is filtered through its translucent facets. Like every Welles fixture this pendant is highly versatile, cascading as a single pendant to create a subtle statement or layered to create an impressive body of staggering pendants. Available in our signature alabaster white and smoked gray glass and complemented by your choice of satin brass, copper, nickel, bronze or black steel hardware.