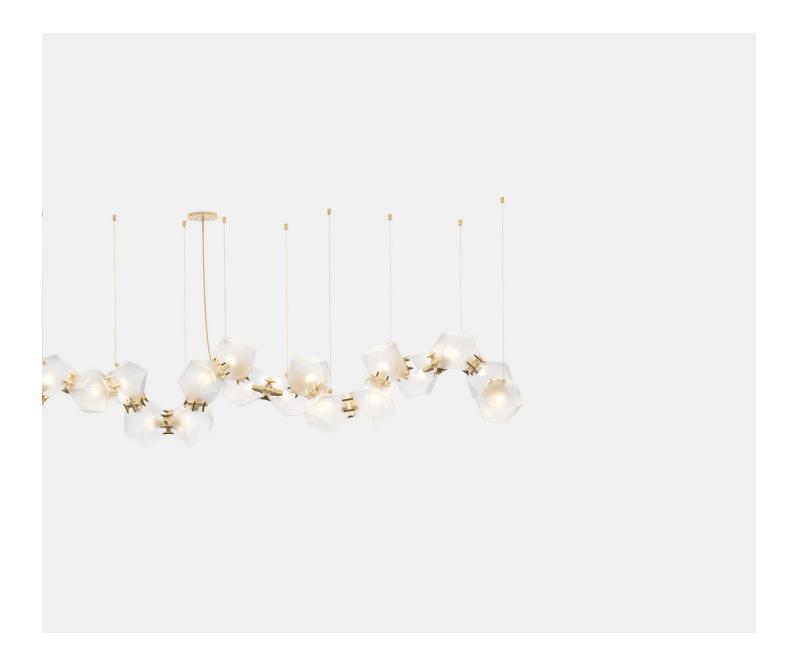

## Welles Glass Long Chandelier Series

**Gabriel Scott** 

The Welles Glass 22 Chandelier is designed as a transparent solid body of organic matrix, blown in white alabaster or smoked gray glass and connected by a finely woven metallic cable. Three colors and three textures are available as part of our Textured Glass finish, please refer to the Welles Textured Glass product page or get in touch for further information.

Each Welles Glass chandelier is handmade in our Montreal Studio and expresses our attention to good design and high craftsmanship.

The Welles Glass chandelier floats in the air diffusing a soft light through