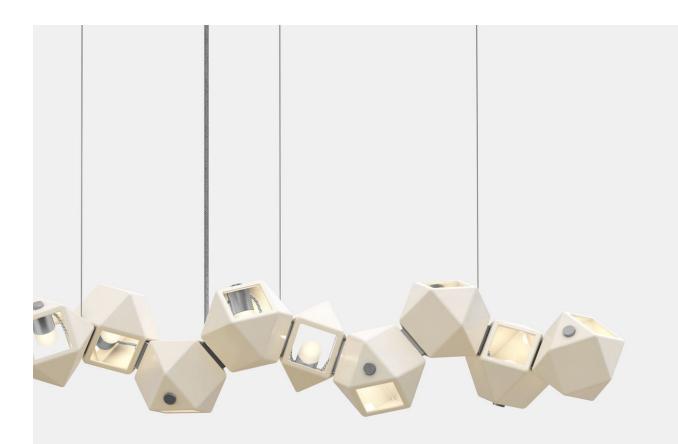

## Welles Glass Long Chandeliers by Kelly Hoppen

**Gabriel Scott** 

A scaled down version of Gabriel Scott's original Welles, the Welles 12 by Kelly Hoppen combines matte white porcelain and a choice of Gabriel Scott's signature metal finishes.

Starting at: \$8,675

Leadtime: 12-14 Weeks

41.4" W x 7.23" D x 7.13" H + Drop