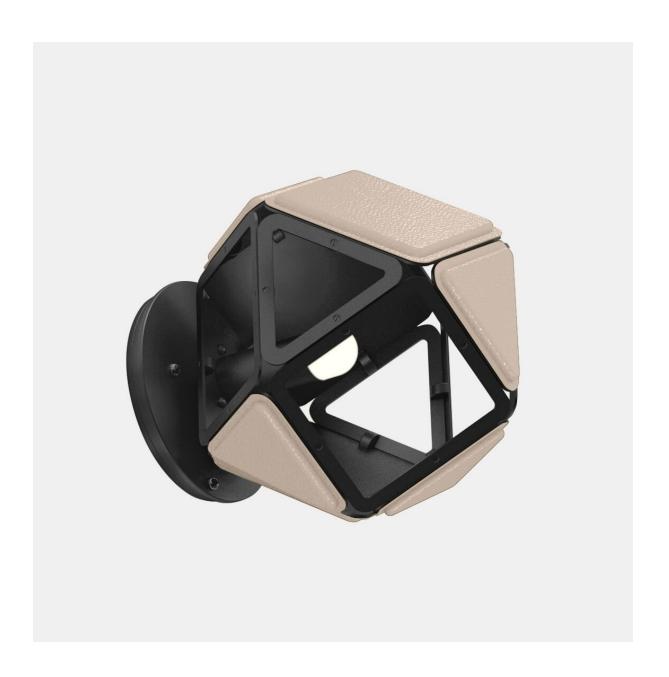

## Welles Sconce by Sybille de Margerie

**Gabriel Scott** 

The Welles Single Sconce by Sybille de Margerie showcases a more simplistic design, bringing an element of luxury and warmth to any space. The capsule collection comprises a Long, Central and Vertical Chandelier, as well as a Triple Pendant and Single Sconce.

As a contrast to the original Welles sharp metal and glass silhouette, Sybille has created a new interpretation revealing the feminine side of her signature design style.

Couture-inspired, elegant and smooth, her piece shows a gradient composition from emptiness to fullness, with a variation of hollow and

Starting at: \$1,575

7.74" x 6.9" x 7.9"