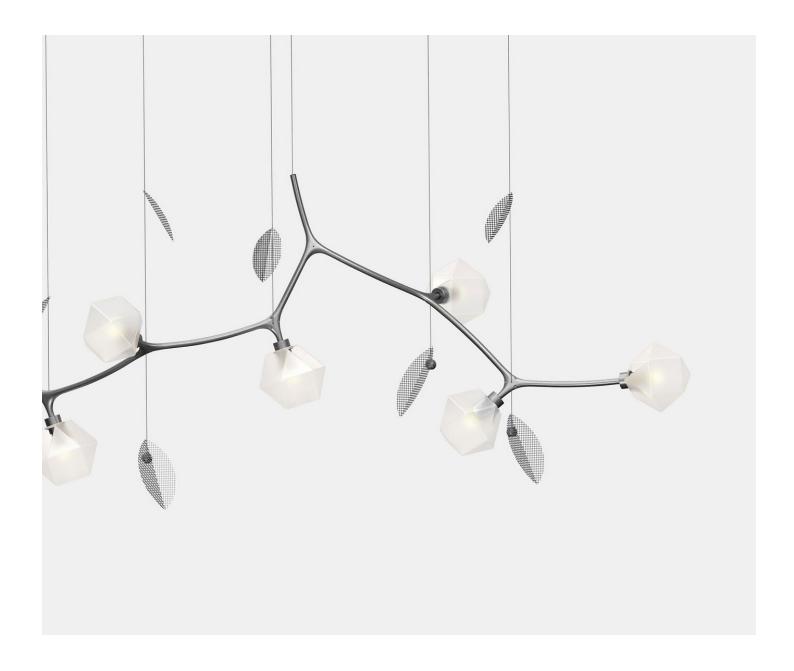

## Welles Small Chandelier by Michelle Gerson

**Gabriel Scott** 

A stunning fixture perfect to hang over a kitchen island or dining table, Michelle Gerson's Welles Small Chandelier is handmade using alabaster white glass and a choice of metal hardware in Gabriel Scott's signature finishes.

Michelle Gerson turned to nature to design the Michelle Gerson for Gabriel Scott collection, bringing in a floral element to represent growth and bloom, alluding to the rebirth of the classic Welles design by Gabriel Scott. The softer, organic lines juxtapose perfectly with the harder geometric shape of the Welles.