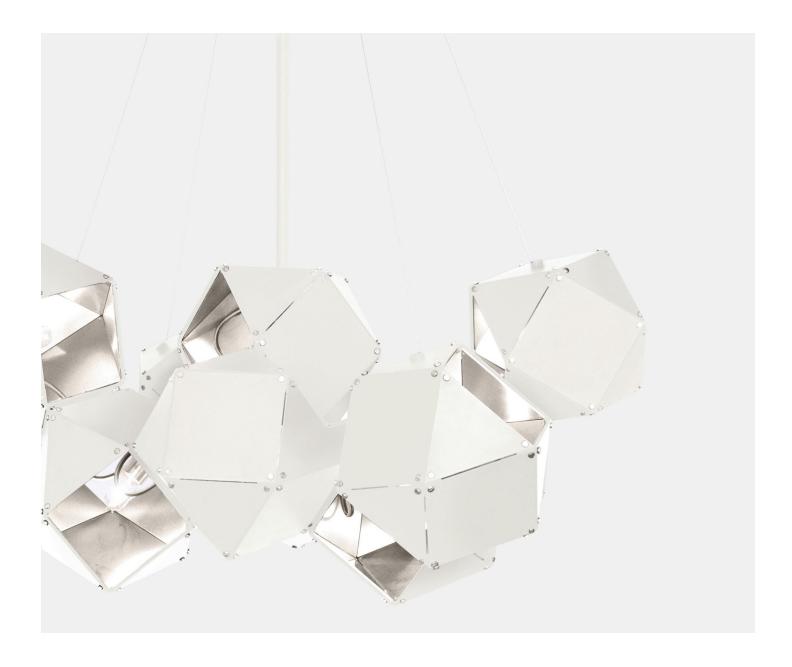

## Welles Steel Central Chandelier - 10

**Gabriel Scott** 

A stunning cluster of handmade Welles Steel modules, the Welles Steel Central Chandelier is a stunning centrepiece for many applications, including an elegant display above a dining table, an entranceway statement piece or in a living room or hospitality environment.

The Welles Steel Central Chandelier is incredibly versatile and can be made in satin brass, copper or nickel, or a combination of white or black steel and your choice of metal.

A modern piece that showcases expert artistry, the Welles Steel Central Chandelier is handmade in our Montreal studio and can be shipped