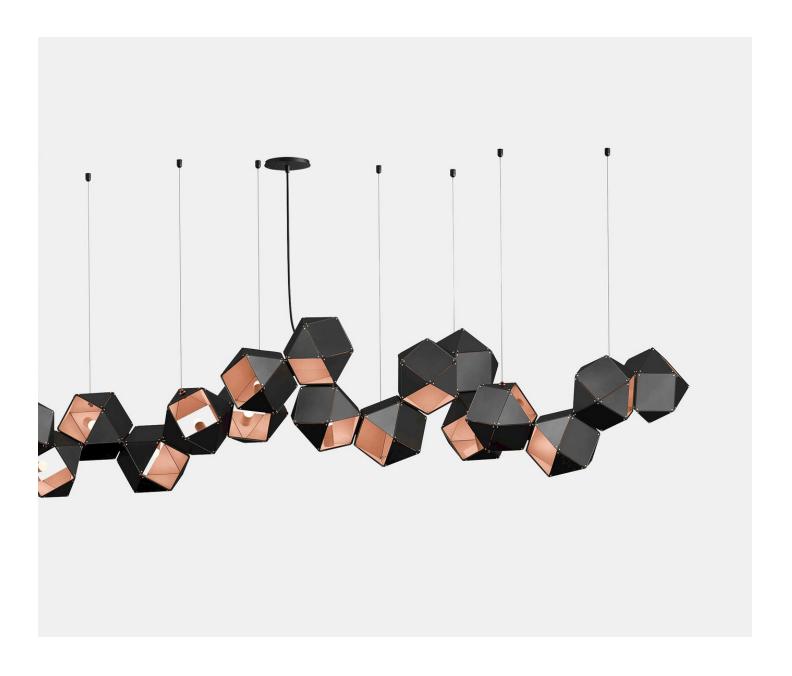

## Welles Steel Central Long Chandelier Series

**Gabriel Scott** 

The Welles Chandelier is a true representation of Gabriel Scott's design philosophy – to design and make modular products to custom specifications. The Welles Steel 18 Chandelier is one of many standard options in the collection, but is easily customizable should you need something different to what you see.

The geometry of the Welles allows us to build seemingly infinite configurations with the repetition of a single module. The form, which is known as a Cuboctahedron, is a platonic solid that, thanks to its geometry, tessellates in space in a way that generates very organic arrangements. Welles fixtures are made by connecting these forms to one another using

Starting at: \$24,840

80.29" x 19" x 17.99" H + Drop

twentieth