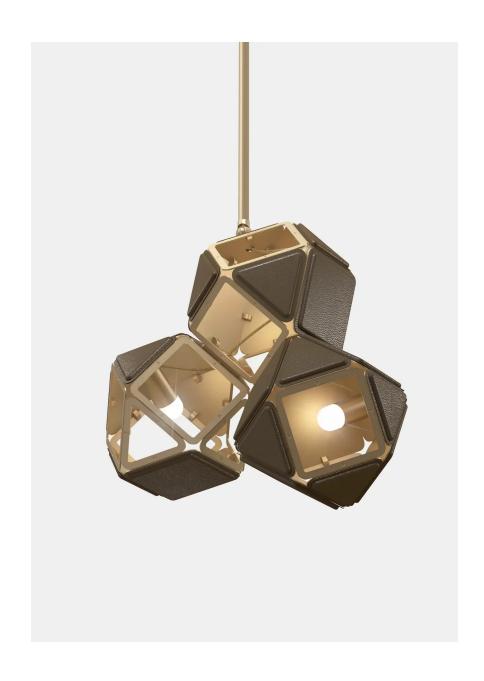

## Welles Triple Pendant by Sybille de Margerie

**Gabriel Scott** 

The Welles Pendant by Sybille de Margerie demonstrates a more rigid structure, highlighting the intricacy of the modules design. The capsule collection comprises a Long, Central and Vertical Chandelier, as well as a Triple Pendant and Single Sconce.

As a contrast to the original Welles sharp metal and glass silhouette, Sybille has created a new interpretation revealing the feminine side of her signature design style.

Couture-inspired, elegant and smooth, her piece shows a gradient composition from emptiness to fullness, with a variation of hollow and