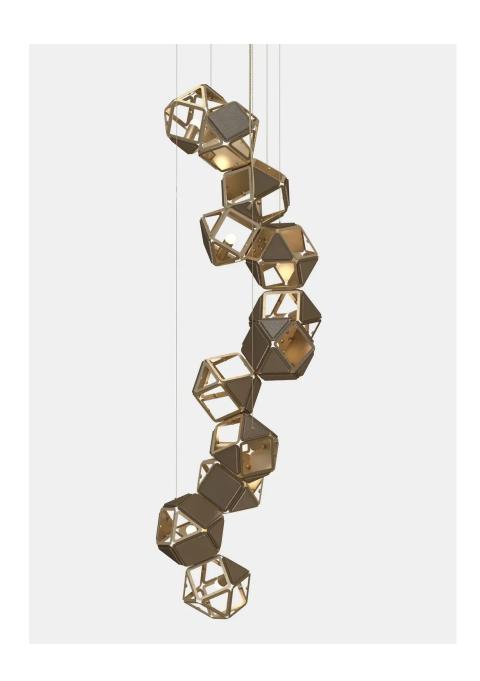

## Welles Vertical Chandelier by Sybille de Margerie

**Gabriel Scott** 

The Welles Vertical Chandelier by Sybille de Margerie maintains the sense of movement as it cascades down from the ceiling. Lending itself perfectly to a more enclosed space, such as a stairwell. The capsule collection comprises a Long, Central and Vertical Chandelier, as well as a Triple Pendant and Single Sconce.

As a contrast to the original Welles sharp metal and glass silhouette, Sybille has created a new interpretation revealing the feminine side of her signature design style.

Couture-inspired, elegant and smooth, her piece shows a gradient