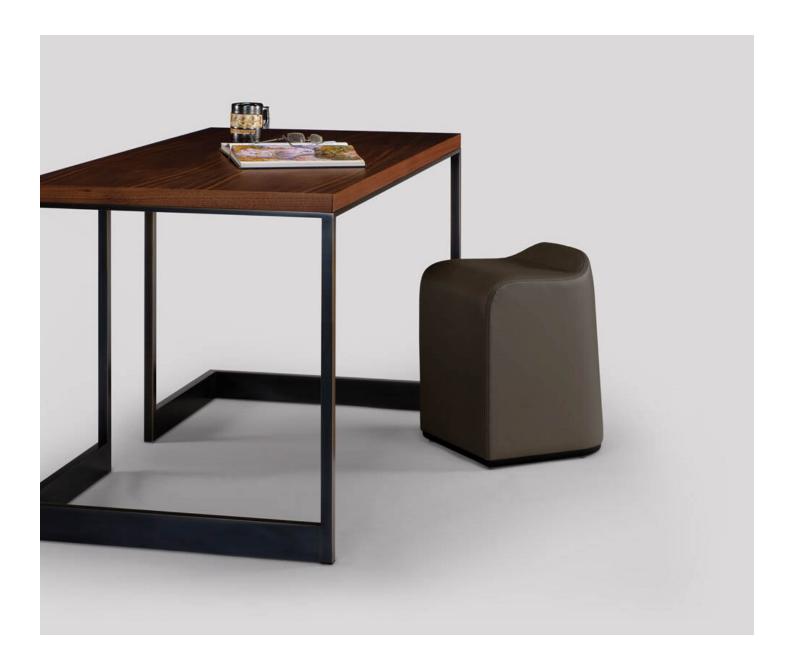

## Wishbone Slab Top Desk

Skram

The wishbone slab top desk is offered in one standard size and available in a variety of veneer and metal finishes. Hardwood veneer longwoods are hand book-matched. All edges are reinforced with solid timber for added durability. An optional ergonomic, adjustable keyboard/laptop pullout with platform in solid timber to match is available. Integrated connectivity and wire management options are available for this product. The wishbone desk is highly customizable in size, configuration, and material for a range of desk or ancillary table applications. Residential or contract use.