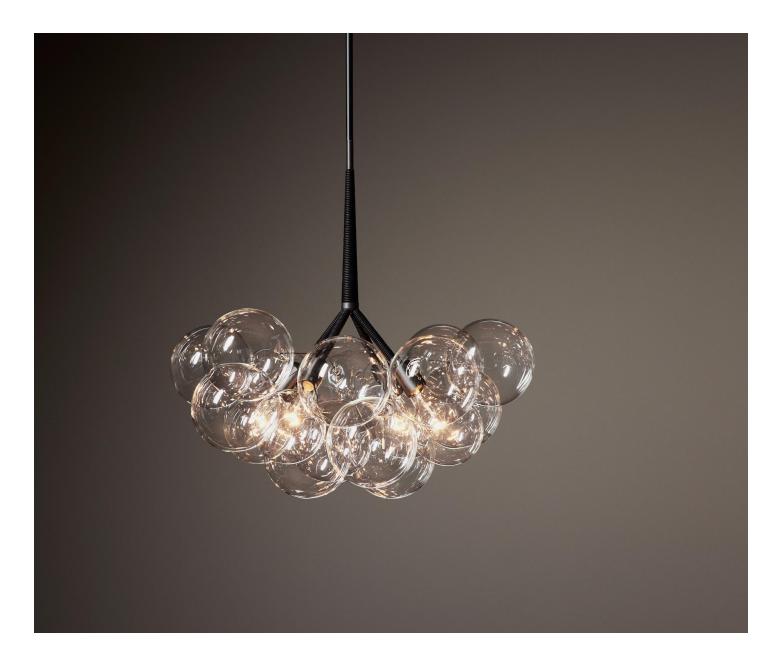

## X-Large Bubble Chandelier

Pelle

Based on an original design first conceived in 2008, the X-Large Bubble Chandelier is handcrafted to order in PELLE's Brooklyn-based studio. The airy bubbles on the extra large chandelier are anchored by PELLE's precision-tooled hardware, finished to a fine quality. The light's natural cotton cord decorative coiling (available in colored leather as a custom upgrade), is meticulously done by a practiced hand.

Other available upgrades include hand-painted strokes, 24-karat gold leaf, or silver leaf on the hand-blown glass globes, and custom metal finish options.

EOD CLASS LIDCOADES: If less than 1000% of total alabas are salested