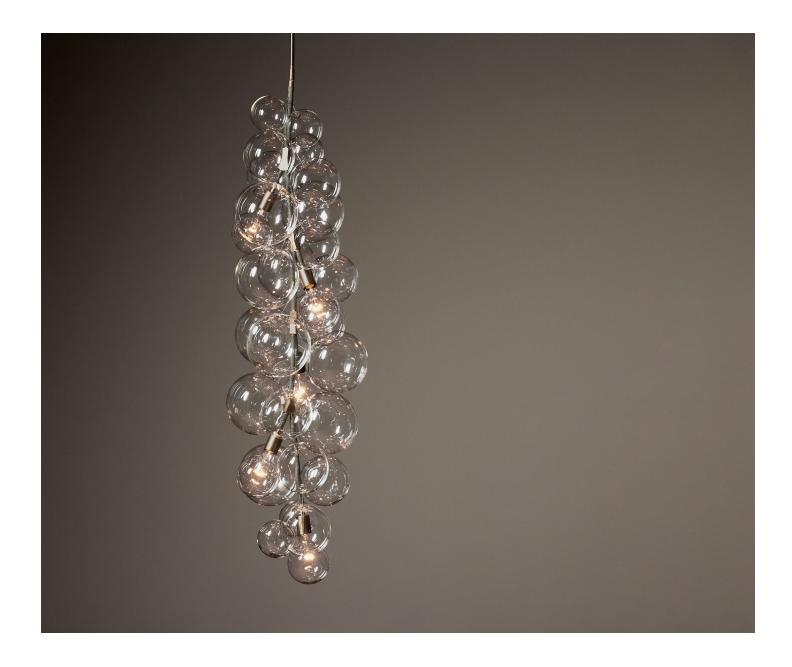

## X-Tall Bubble Chandelier

Pelle

A variation of the original design, the X-Tall Bubble Chandelier was first designed in 2011. The light fixture is 60 inches tall, but is available in custom heights should a taller fixture be needed for your space.

The extra-tall chandelier features hand-blown glass bubbles anchored by precision-tooled hardware and finished with natural cotton decorative coiling—all meticulously done by a practiced hand.

FOR GLASS UPGRADES: If less than 100% of total globes are selected, please note a specified arrangement/order that you prefer at checkout (ie lower half, middle, top, or spaced out).