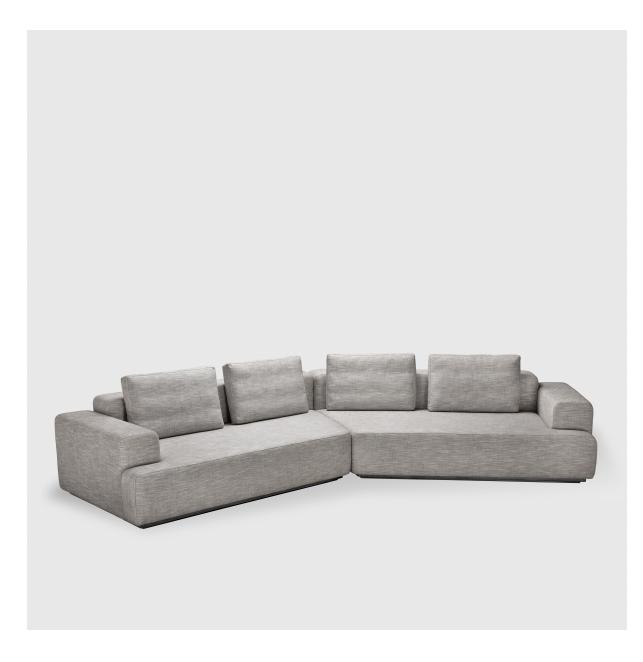

## twentieth

Starting at: \$12,550

144" W x 90.6" D x 26" H x 14.6" seat height.