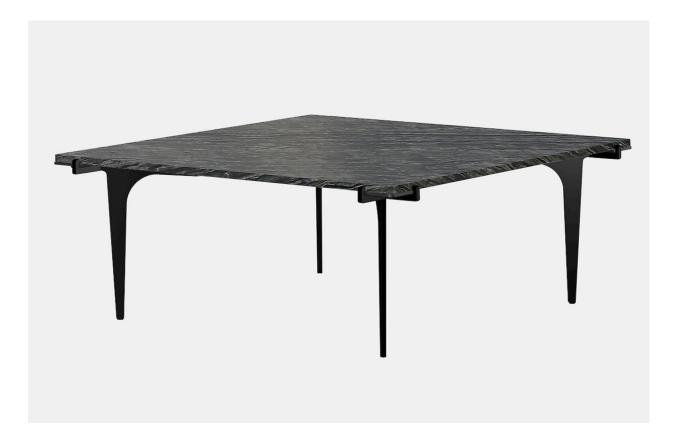

## PRONG Square Coffee Table

in Blackened Steel & Silver Wave Italian and Turkish marbles set atop its metal base, the Prong collection evokes the image of fine jewelry complete with a precious stone resting above its pedestal.

Through its reinterpretation of a classic geometric aesthetic, the Prong offers a dynamic interplay of round contours intersecting with long delicate legs. Base and hardware finishes available in black steel, brass, copper, and nickel.