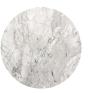

## Standard Finishes:

Metal: Blackened Steel, Satin Nickel, Satin Brass or Satin Copper

Marble: Grigio Carnico, Silver Wave or Bianca Gioia

Satin Copper -Base/Hardware

STANDARD FINISHES

Metal:

Marble:

Base/Hardware

Grigio Carnico -Black Marble

Bianca Gioia -White Marble

Silver Wave -Silver Marble