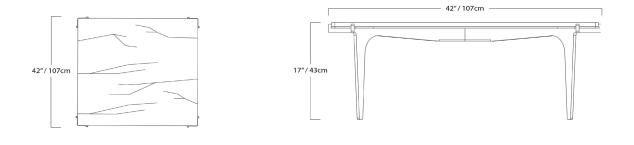

## Specifications:

Dimensions: 42" x 42" x 17" H

 $107\,\text{cm}\,x\,107\,\text{cm}\,x\,43\,\text{cm}\,\text{H}$ 

Weight: 198 lbs / 90 kg

Custom finishes available upon inquiry.

Made and assembled in Canada.