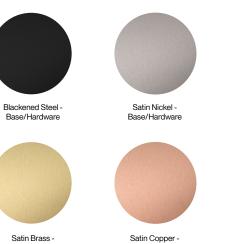

## Standard Finishes:

Metal: Blackened Steel, Satin Nickel, Satin Brass or Satin Copper

Marble: Grigio Carnico, Silver Wave or Bianca Gioia

Satin Copper -Base/Hardware

STANDARD FINISHES

Metal:

Marble:

Base/Hardware

Grigio Carnico -Black Marble

Bianca Gioia -White Marble

Silver Wave -Silver Marble