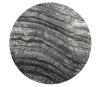

## Standard Finishes:

Metal: Blackened Steel, Satin Nickel, Satin Brass or Satin Copper

Marble: Grigio Carnico, Silver Wave or Bianca Gioia

Satin Copper -Base/Hardware

STANDARD FINISHES

Metal:

Marble:

Base/Hardware

Grigio Carnico -Black Marble

Bianca Gioia -White Marble

Silver Wave -Silver Marble