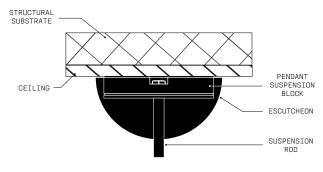

## CANOPY - DOME 125

The DOME 25 sits proud on the visible surface of the ceiling.

Suits rod suspension.

Suits mains voltage or low voltage  $\operatorname{fixtures}$ .

Control gear must be remotely located. Comprised of a Pendant Suspension Bracket fixed to surface of ceiling with an external Escutcheon.

## INSTALLATION:

Refer to Installation Guide for full information.

CROSS-SECTION

CODE:

CAN . D . 125 . ROD CANOPY SHAPE SIZE SUSPENSION