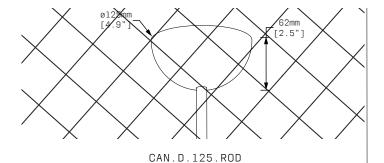

## CANOPY - DOME 125

The DOME 25 sits proud on the visible surface of the ceiling.

Suits rod suspension.

Suits mains voltage or low voltage  $\operatorname{fixtures}$ .

Control gear must be remotely located. Comprised of a Pendant Suspension Bracket fixed to surface of ceiling with an external Escutcheon.

## INSTALLATION:

Refer to Installation Guide for full information.

CROSS-SECTION

CODE:

CAN . D . 125 . ROD CANOPY SHAPE SIZE SUSPENSION