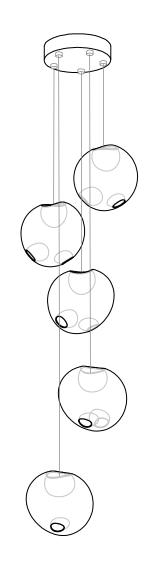

## DESCRIPTION

28.5 is a random configuration of five 28 pendants hung from a round canopy. The pendants are designed to hang in a random configuration, the result is an ambient installation or field of light. The pendant drop lengths on this light fixture are adjustable up to the specified maximum.

28 is an exploration of specificity in manufacturing. Instead of designing form itself, here the intent was to design a system of making that yields form. Individual 28 pendants result from a complex glass blowing technique whereby air pressure is intermittently introduced into and then removed from a glass matrix which is intermittently heated and then rapidly cooled. The result is a distorted spherical shape with a composed collection of imploded inner shapes, one of which acts as a shade for the light source.

Standard 28s are made with clear glass exterior spheres and milk white interior lamp holder cavities. 28s are possible with infinite versatility in colour compositions, sizes and shapes.