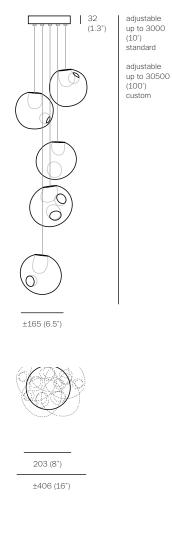

28.5 product specification

 PENDANTS:
 five

 MOUNTING:
 brushed nickel canopy 203mm (8") in diameter x 32mm (1.3") deep

 LAMPING:
 1.5w LED or 20w xenon

 COAX:
 adjustable. 3000mm (10') standard / up to 30500mm (100') maximum

 MATERIALS:
 blown glass, braided metal coaxial cable, electrical components, brushed nickel canopy

 WEIGHT:
 approximately 6kg (13lb)

 POWER
 integral

## DESCRIPTION

28.5 is a random configuration of five 28 pendants hung from a round canopy. The pendants are designed to hang in a random configuration, the result is an ambient installation or field of light. The pendant drop lengths on this light fixture are adjustable up to the specified maximum.