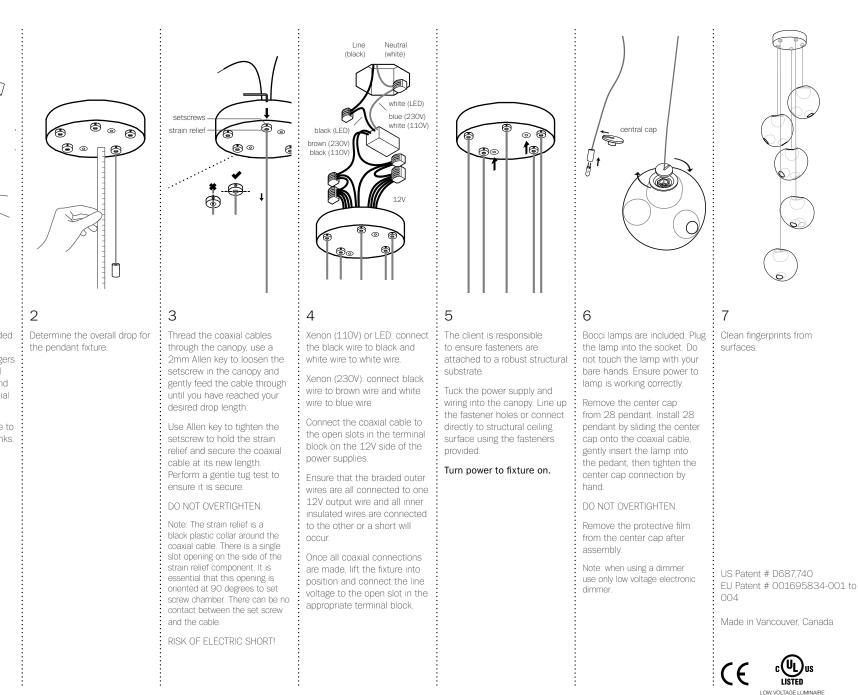

## 1

Very carefully uncoil the braided coaxial cable in a spool like manner. Insert your index fingers into opposite sides of the roll then rotate your fingers around each other to unroll the coaxial cable.

Use patience: allow the cable to uncoil completely to avoid kinks.

twentieth

28.5 product installation instructions

sales@twentieth.net 323.904.1200 www.twentieth.net