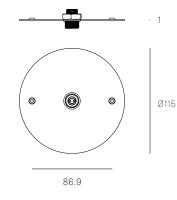

#### 76S Specification

| Pendant      | One                             |
|--------------|---------------------------------|
| Material     | White powder coated steel cover |
| Power Supply | Remote                          |

#### 76SP Specification

| Pendant      | One                    |
|--------------|------------------------|
| Material     | White powe             |
| Power Supply | Integral<br>Remote for |

White powder coated steel cover Integral Remote for select markets only