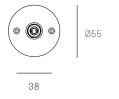

#### XXXS SPECIFICATION

;0(()

| Pendant      | One                             |
|--------------|---------------------------------|
| Material     | White powder coated steel cover |
| Power Supply | Remote                          |

All dimensions are in millimeters (mm) unless otherwise specified.

Ø60