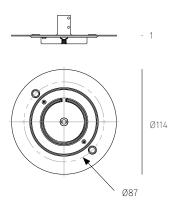

#### XXXSP

### SPECIFICATION

One

| Pendant      |  |
|--------------|--|
| Material     |  |
| Power Supply |  |

#### White powder coated steel cover or brass cover Integral Remote for select markets only