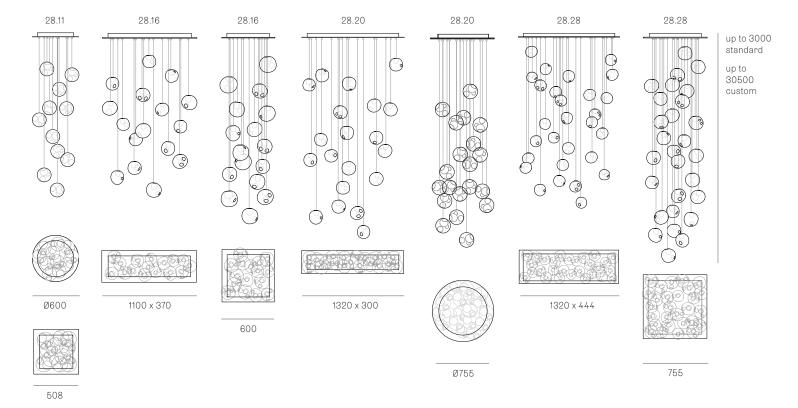

## NON-ADJUSTABLE LENGTH

Coaxial Length 3000mm standard / up to 30500mm maximum

Adjustable length: 28.1 - 28.9 Non-adjustable length: 28.11 - 28.28

Canopy Finishes 28.1 - 28.7: white, black or brushed nickel canopy

28.9 - 28.28: white canopy

Materials Blown glass, braided metal coaxial cable, electrical

components, steel canopy

Power Supply Integral

Remote mounted for 28.1m

Bocci recommends remote mounting power supplies for ease

of long-term maintenance.