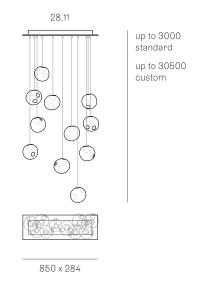

Coaxial Length 3000mm standard / up to 30500mm maximum

Adjustable length: 28.1 - 28.9 Non-adjustable length: 28.11 - 28.28

Canopy Finishes 28.1 - 28.7: white, black or brushed nickel canopy

28.9 - 28.28: white canopy

## NON-ADJUSTABLE LENGTH