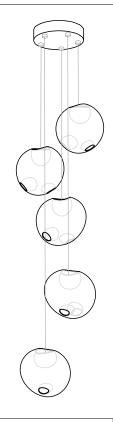

## **ADJUSTABLE LENGTH**

± Ø157 - 171mm

Image shown above 28.5 with round canopy

Series 28

**Mounting** Ceiling mounted

Glass Colours Clear, colour pendants

Lamp 1W LED, 2700K, 100Im (2500K and 3000K options available)

20W Xenon, 2600K, 196lm

Coaxial Length 3000mm standard / up to 30500mm maximum

Adjustable length: 28.1 - 28.9 Non-adjustable length: 28.11 - 28.28

Canopy Finishes 28.1 - 28.7: white, black or brushed nickel canopy

28.9 - 28.28: white canopy