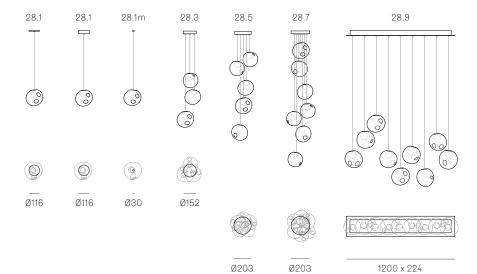

± Ø157 - 171mm

Image shown above 28.5 with round canopy

Series 28

**Mounting** Ceiling mounted

Glass Colours Clear, colour pendants

Lamp 1W LED, 2700K, 100Im (2500K and 3000K options available)

20W Xenon, 2600K, 196lm

Coaxial Length 3000mm standard / up to 30500mm maximum

Adjustable length: 28.1 - 28.9 Non-adjustable length: 28.11 - 28.28

Canopy Finishes 28.1 - 28.7: white, black or brushed nickel canopy

28.9 - 28.28: white canopy

Materials Blown glass, braided metal coaxial cable, electrical

components, steel canopy

Power Supply Integral

Remote mounted for 28.1m

Bocci recommends remote mounting power supplies for ease

of long-term maintenance.

### Weight (kg)

#### Round

| 28.1  | 1.3 |
|-------|-----|
| 28.3  | 3.5 |
| 28.5  | 6   |
| 28.7  | 8   |
| 28.11 | 29  |
| 28.20 | 52  |

#### Square

| 28.11 | 29   |
|-------|------|
| 28.16 | 39.5 |
| 28.28 | 65   |
|       |      |
|       |      |

| 28.9  | 16   |
|-------|------|
| 28.11 | 28   |
| 28.16 | 38   |
| 28.20 | 52   |
| 28.28 | 66.8 |