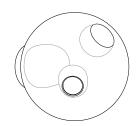

Image shown 28s (left), 28sp (center), 28s Brass (right)

Series 2

Mounting Wall mounted

Glass Colours Clear, colour pendants

Lamp 1W LED, 2700K, 100lm (2500K and 3000K options available)

20W Xenon, 2600K, 196Im (28s & 28sp ONLY)