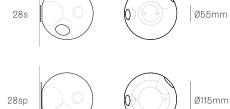

Image shown 28s (left), 28sp (center), 28s Brass (right)

Series 2

Mounting Wall mounted

Glass Colours Clear, colour pendants

Lamp 1W LED, 2700K, 100lm (2500K and 3000K options available)

20W Xenon, 2600K, 196Im (28s & 28sp ONLY)

Canopy Finishes 28s/sp: White canopy. Brass option available for 28sp.

28s Brass: Brass

Materials Blown glass, electrical components, steel canopy. Brass

canopy for 28s Brass.

**Power Supply** 28s & 28s Brass: Remote mounted

 ${\tt 28sp: Integral\ (for\ installation\ onto\ a\ junction\ box)}$ 

Bocci recommends remote mounting power supplies for ease

of long-term maintenance.

**Environment** Indoor, dry location. IP30

**Note** Every single Bocci product is handmade. Each one is variously