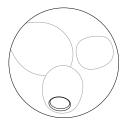

Image shown 28s (left), 28sp (center), 28s Brass (right)

Series 2

Mounting Wall mounted

Glass Colours Clear, colour pendants

Lamp 1W LED, 2700K, 100lm (2500K and 3000K options available)

20W Xenon, 2600K, 196Im (28s & 28sp ONLY)