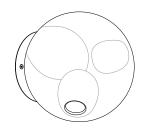

Image shown 28s (left), 28sp (center), 28s Brass (right)

Series 2

Mounting Wall mounted

Glass Colours Clear, colour pendants

Lamp 1W LED, 2700K, 100lm (2500K and 3000K options available)

20W Xenon, 2600K, 196Im (28s & 28sp ONLY)