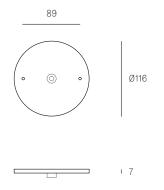

## XXX.1

## SPECIFICATION

Pendant One

Materials Brushed nickel, white or black powder coated

steel cover

Cable Coaxial cable

Adjustable. 3000 standard / up to 30500

maximum

Power Supply Integral

All dimensions are in millimeters (mm) unless otherwise specified.