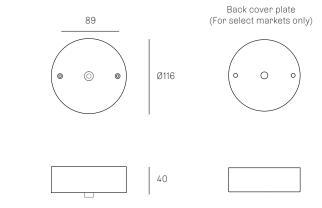

## XXX.1 DEEP

## SPECIFICATION

Pendant One

Materials Brushed nickel, white or black powder coated

steel cover

Cable Coaxial cable

Adjustable. 3000 standard / up to 30500

maximum

Power Supply Integral

All dimensions are in millimeters (mm) unless otherwise specified.