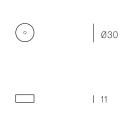

# XXX.1M

## **SPECIFICATION**

Pendant One

Materials Brushed nickel or white powder coated zinc

cover

Cable Coaxial cable

Adjustable. 3000 standard / up to 30500

maximum

Power Supply Remote

All dimensions are in millimeters (mm) unless otherwise specified.