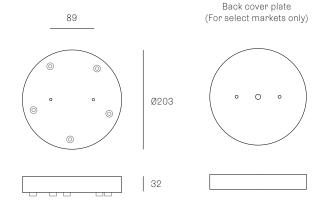

## XXX.7

## SPECIFICATION

Pendants Seven

Materials Brushed nickel, white or black powder coated

steel cover

Cable Coaxial cable

Adjustable. 3000 standard / up to 30500  $\,$ 

maximum

Power Supply Integral

All dimensions are in millimeters (mm) unless otherwise specified.