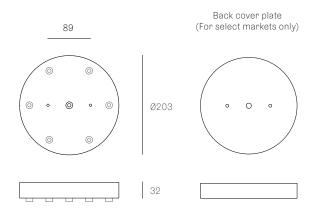

# **XXX.3**

# SPECIFICATION

Pendants Three

Materials Brushed nickel, white or black powder coated

steel cover

Cable Coaxial cable

Adjustable. 3000 standard / up to 30500

maximum

Power Supply Integral

## 38.3V / 73.3

## SPECIFICATION

Pendants Three

Materials Brushed nickel, white or black powder coated

steel cover

Cable Coaxial cable

Adjustable. 3000 standard / up to 30500

maximum

Power Supply Integral