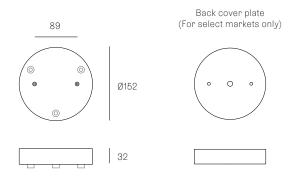

# **XXX.3**

# SPECIFICATION

Pendants Three

Materials Brushed nickel, white or black powder coated

steel cover

Cable Coaxial cable

Adjustable. 3000 standard / up to 30500

maximum

Power Supply Integral

All dimensions are in millimeters (mm) unless otherwise specified.