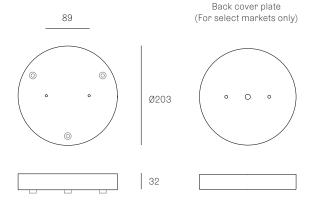

## XXX.5

## SPECIFICATION

Pendants Five

Materials Brushed nickel, white or black powder coated

steel cover

Cable Coaxial cable

Adjustable. 3000 standard / up to 30500

maximum

Power Supply Integral

All dimensions are in millimeters (mm) unless otherwise specified.