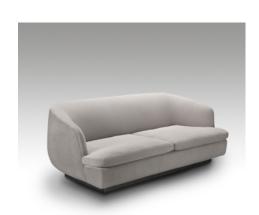

## **GLOOB** Sofa

DESIGN BY OKHA









## Plinth







Carbon Ash





Dark Java Ash Mocca Ash



## Dimensions (mm) 2080W x 1040D x 800H Seat Height: 400

## **Dimensions (inches)** 81.9W x 40.9D x 31.5H Seat Height: 15.7

**COM** 13 m | 14.2 yd



STONE: Marble is a beautiful natural material with inherent imperfections in its structure, veining and coloration. As such, some slabs may be reinforced wit meshing on the underside and may have colour matched resin fills in minor cracks and surface blemishes. Please note that this is standard practice. METAL: All metals will go through a process of natural aging and oxidization due to environmental conditions. The result of this aging process will bring about colour change, to slow and reduce this natural process, appropriate cleaning and maintenance products can be used.