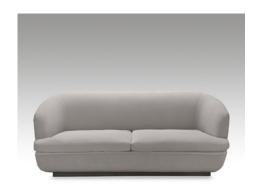

## **GLOOB** Sofa

DESIGN BY OKHA









## Plinth







Carbon Ash





Dark Java Ash Mocca Ash



## Dimensions (mm) 2080W x 1040D x 800H Seat Height: 400

## **Dimensions (inches)** 81.9W x 40.9D x 31.5H Seat Height: 15.7

**COM** 13 m | 14.2 yd



STONE: Marble is a beautiful natural material with inherent imperfections in its structure, veining and coloration. As such, some slabs may be reinforced wit meshing on the underside and may have colour matched resin fills in minor cracks and surface blemishes. Please note that this is standard practice. METAL: All metals will go through a process of natural aging and oxidization due to environmental conditions. The result of this aging process will bring about colour change, to slow and reduce this natural process, appropriate cleaning and maintenance products can be used.