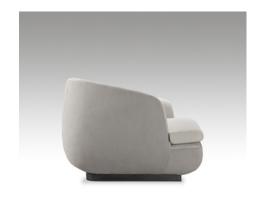

## **GLOOB** Sofa

DESIGN BY OKHA









## Plinth







Carbon Ash





Dark Java Ash Mocca Ash



## Dimensions (mm) 2080W x 1040D x 800H Seat Height: 400

## **Dimensions (inches)** 81.9W x 40.9D x 31.5H Seat Height: 15.7

**COM** 13 m | 14.2 yd



STONE: Marble is a beautiful natural material with inherent imperfections in its structure, veining and coloration. As such, some slabs may be reinforced wit meshing on the underside and may have colour matched resin fills in minor cracks and surface blemishes. Please note that this is standard practice. METAL: All metals will go through a process of natural aging and oxidization due to environmental conditions. The result of this aging process will bring about colour change, to slow and reduce this natural process, appropriate cleaning and maintenance products can be used.