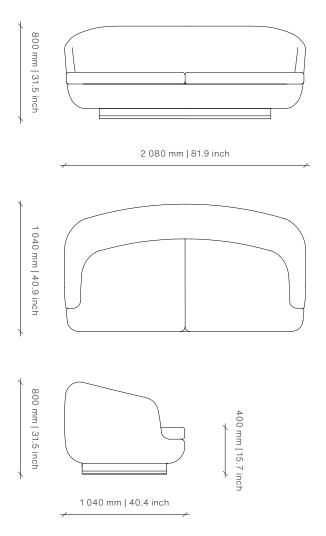

## Dimensions (mm) 2080W x 1040D x 800H Seat Height: 400

## **Dimensions (inches)** 81.9W x 40.9D x 31.5H Seat Height: 15.7

**COM** 13 m | 14.2 yd

STONE: Marble is a beautiful natural material with inherent imperfections in its structure, veining and coloration. As such, some slabs may be reinforced wit meshing on the underside and may have colour matched resin fills in minor cracks and surface blemishes. Please note that this is standard practice. METAL: All metals will go through a process of natural aging and oxidization due to environmental conditions. The result of this aging process will bring about colour change, to slow and reduce this natural process, appropriate cleaning and maintenance products can be used.