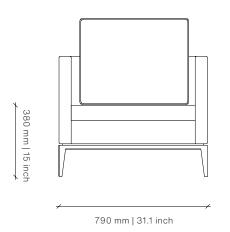

## Dimensions (mm)

790W x 785D x 640H Seat Height: 380

## **Dimensions (inches)**

31.1W x 30.9D x 25.2H Seat Height: 15

**COM** 5.5 m | 6 yd **COL** 9.9 m<sup>2</sup> | 106.6 sq ft

meshing on the underside and may have colour matched resin fills in minor cracks and surface blemishes. Please note that this is standard practice.