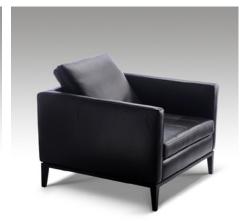

## **HUNT** Armchair

DESIGN BY OKHA

**Base** 

785 mm | 30.9 inch

Natural Ash

Chalked Ash

Carbon Ash

Dark Java Ash Mocca Ash

## Dimensions (mm)

790W x 785D x 640H Seat Height: 380

## **Dimensions (inches)**

31.1W x 30.9D x 25.2H Seat Height: 15

**COM** 5.5 m | 6 yd **COL** 9.9 m<sup>2</sup> | 106.6 sq ft

meshing on the underside and may have colour matched resin fills in minor cracks and surface blemishes. Please note that this is standard practice.