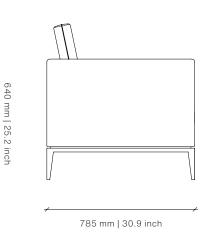

## Dimensions (mm)

790W x 785D x 640H Seat Height: 380

## **Dimensions (inches)**

31.1W x 30.9D x 25.2H Seat Height: 15

**COM** 5.5 m | 6 yd **COL** 9.9 m<sup>2</sup> | 106.6 sq ft

meshing on the underside and may have colour matched resin fills in minor cracks and surface blemishes. Please note that this is standard practice.