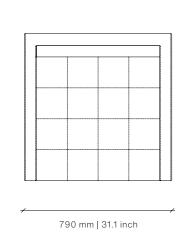

## Dimensions (mm)

790W x 785D x 640H Seat Height: 380

## **Dimensions (inches)**

31.1W x 30.9D x 25.2H Seat Height: 15

**COM** 5.5 m | 6 yd **COL** 9.9 m<sup>2</sup> | 106.6 sq ft

meshing on the underside and may have colour matched resin fills in minor cracks and surface blemishes. Please note that this is standard practice.