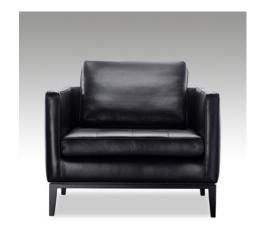

## **HUNT** Armchair

DESIGN BY OKHA

**Base** 

785 mm | 30.9 inch

Natural Ash

Chalked Ash

Carbon Ash

Dark Java Ash Mocca Ash

## Dimensions (mm)

790W x 785D x 640H Seat Height: 380

## **Dimensions (inches)**

31.1W x 30.9D x 25.2H Seat Height: 15

**COM** 5.5 m | 6 yd **COL** 9.9 m<sup>2</sup> | 106.6 sq ft

meshing on the underside and may have colour matched resin fills in minor cracks and surface blemishes. Please note that this is standard practice.