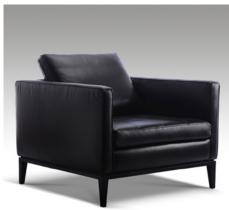

## **HUNT** Armchair

DESIGN BY OKHA

**Base** 

785 mm | 30.9 inch

Natural Ash

Chalked Ash

Carbon Ash

Dark Java Ash Mocca Ash

## Dimensions (mm)

790W x 785D x 640H Seat Height: 380

## **Dimensions (inches)**

31.1W x 30.9D x 25.2H Seat Height: 15

**COM** 5.5 m | 6 yd **COL** 9.9 m<sup>2</sup> | 106.6 sq ft

meshing on the underside and may have colour matched resin fills in minor cracks and surface blemishes. Please note that this is standard practice.