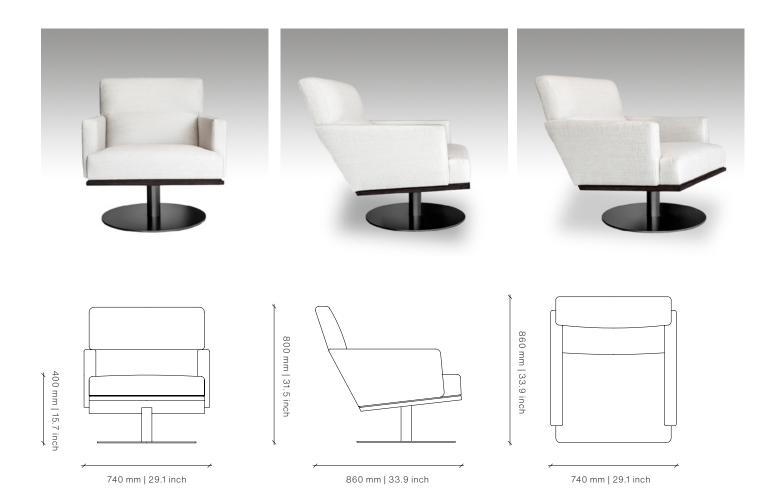

#### Dimensions (mm)

740W x 860D x 800H Seat Height: 400

## **Dimensions (inches)**

29.1W x 33.9D x 31.5H Seat Height: 15.7

**COM** 6 m | 6.6 yd **COL** 10.8 m<sup>2</sup> | 116.3 sq ft

meshing on the underside and may have colour matched resin fills in minor cracks and surface blemishes. Please note that this is standard practice.