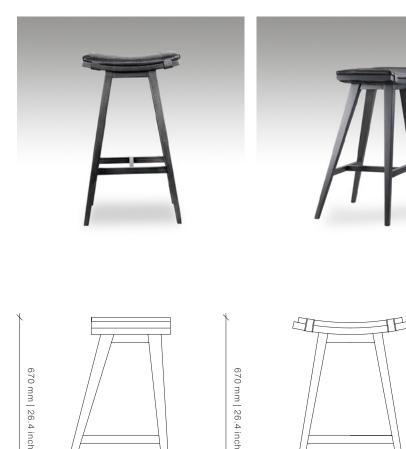

## **NEO** Counterstool

DESIGN BY OKHA

#### Dimensions (mm) 440W x 420D x 670H Seat Height: 670

**Dimensions (inches)** 17.3W x 16.5D x 26.4H Seat Height: 26.4

**COL** 2 m<sup>2</sup> | 21.5 sq ft

Different textures, grains, colouration and densities are all natural characteristics of timbers. We find these variances an inherent and valuable part of the natural beauty of wood, no two pieces are the same making each OKHA design a unique, characterful piece and each product will be different from the next. Timber movement will also occur as this is a natural product.