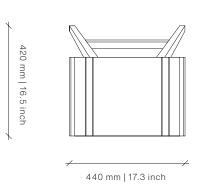

Dimensions (mm) 440W x 420D x 740H Seat Height: 740

**Dimensions (inches)** 17.3W x 16.5D x 29.1H Seat Height: 29.1

**COL** 2 m<sup>2</sup> | 21.5 sq ft

sales@twentieth.net 323.904.1200 www.twentieth.net

#### Dimensions (mm) 440W x 420D x 670H Seat Height: 670

**Dimensions (inches)** 17.3W x 16.5D x 26.4H Seat Height: 26.4

**COL** 2 m<sup>2</sup> | 21.5 sq ft

Different textures, grains, colouration and densities are all natural characteristics of timbers. We find these variances an inherent and valuable part of the natural beauty of wood, no two pieces are the same making each OKHA design a unique, characterful piece and each product will be different from the next. Timber movement will also occur as this is a natural product.