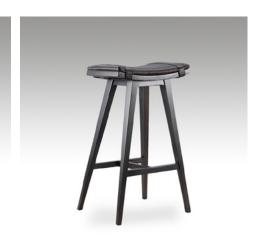

# **NEO** Barstool

DESIGN BY OKHA

Dimensions (mm) 440W x 420D x 740H Seat Height: 740

**Dimensions (inches)** 17.3W x 16.5D x 29.1H Seat Height: 29.1

**COL** 2 m<sup>2</sup> | 21.5 sq ft

sales@twentieth.net 323.904.1200 www.twentieth.net