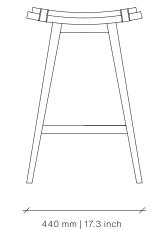

Dimensions (mm) 440W x 420D x 740H Seat Height: 740

**Dimensions (inches)** 17.3W x 16.5D x 29.1H Seat Height: 29.1

**COL** 2 m<sup>2</sup> | 21.5 sq ft

sales@twentieth.net 323.904.1200 www.twentieth.net