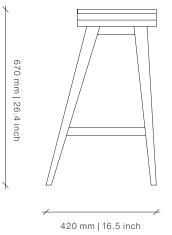

#### Dimensions (mm) 440W x 420D x 670H Seat Height: 670

**Dimensions (inches)** 17.3W x 16.5D x 26.4H Seat Height: 26.4

**COL** 2 m<sup>2</sup> | 21.5 sq ft

Different textures, grains, colouration and densities are all natural characteristics of timbers. We find these variances an inherent and valuable part of the natural beauty of wood, no two pieces are the same making each OKHA design a unique, characterful piece and each product will be different from the next. Timber movement will also occur as this is a natural product.