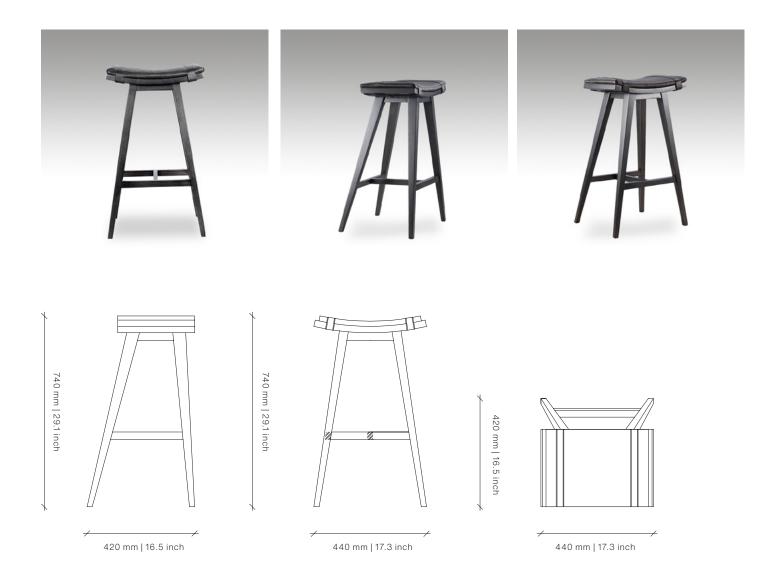

Dimensions (mm) 440W x 420D x 740H Seat Height: 740

**Dimensions (inches)** 17.3W x 16.5D x 29.1H Seat Height: 29.1

**COL** 2 m<sup>2</sup> | 21.5 sq ft

sales@twentieth.net 323.904.1200 www.twentieth.net

#### Dimensions (mm) 440W x 420D x 670H Seat Height: 670

**Dimensions (inches)** 17.3W x 16.5D x 26.4H Seat Height: 26.4

**COL** 2 m<sup>2</sup> | 21.5 sq ft

Different textures, grains, colouration and densities are all natural characteristics of timbers. We find these variances an inherent and valuable part of the natural beauty of wood, no two pieces are the same making each OKHA design a unique, characterful piece and each product will be different from the next. Timber movement will also occur as this is a natural product.