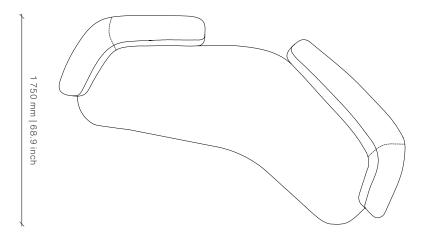

## Dimensions (mm)

2900W x 1750D x 720H Seat Height: 410

## **Dimensions (inches)**

114.2W x 68.9D x 28.3H Seat Height: 16.1in

**COM** 18 m | 19.7 yd

meshing on the underside and may have colour matched resin fills in minor cracks and surface blemishes. Please note that this is standard practice.