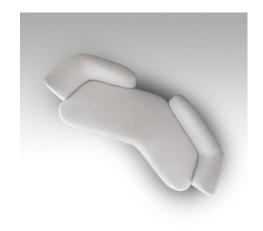

## **REVERB** Sofa

DESIGN BY OKHA

'20 mm | 28.3 inch

## Dimensions (mm)

2900W x 1750D x 720H Seat Height: 410

## **Dimensions (inches)**

114.2W x 68.9D x 28.3H Seat Height: 16.1in

**COM** 18 m | 19.7 yd

meshing on the underside and may have colour matched resin fills in minor cracks and surface blemishes. Please note that this is standard practice.