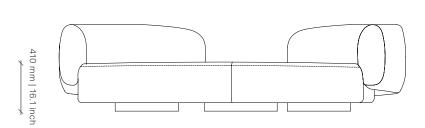

## Dimensions (mm)

2900W x 1750D x 720H Seat Height: 410

## **Dimensions (inches)**

114.2W x 68.9D x 28.3H Seat Height: 16.1in

**COM** 18 m | 19.7 yd

meshing on the underside and may have colour matched resin fills in minor cracks and surface blemishes. Please note that this is standard practice.