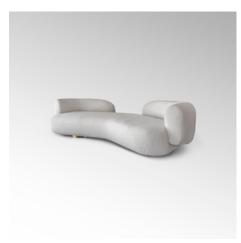

## **REVERB** Sofa

DESIGN BY OKHA

'20 mm | 28.3 inch

## Dimensions (mm)

2900W x 1750D x 720H Seat Height: 410

## **Dimensions (inches)**

114.2W x 68.9D x 28.3H Seat Height: 16.1in

**COM** 18 m | 19.7 yd

meshing on the underside and may have colour matched resin fills in minor cracks and surface blemishes. Please note that this is standard practice.