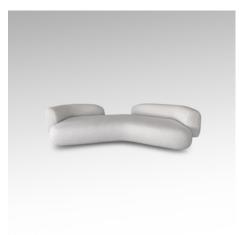

## **REVERB** Sofa

DESIGN BY OKHA

'20 mm | 28.3 inch

## Dimensions (mm)

2900W x 1750D x 720H Seat Height: 410

## **Dimensions (inches)**

114.2W x 68.9D x 28.3H Seat Height: 16.1in

**COM** 18 m | 19.7 yd

meshing on the underside and may have colour matched resin fills in minor cracks and surface blemishes. Please note that this is standard practice.