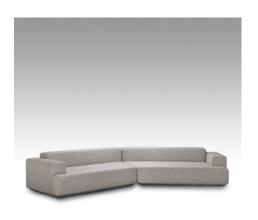

## **ZEPPELIN ANGLED** Sofa

DESIGN BY OKHA







## **Plinth**







Chalked Ash Veneer



Carbon Ash Veneer



Dark Java Ash Veneer



Mocca Ash Veneer



Natural Walnut Veneer

## Dimensions (mm)

3660W x 2300D x 660H Seat Height: 365

## **Dimensions (inches)**

141W x 90.6D x 26H Seat Height: 14.4

**COM** 22 m | 24.1 yd **COL** 39.6m<sup>2</sup> | 426.3sq ft



STONE: Marble is a beautiful natural material with inherent imperfections in its structure, veining and coloration. As such, some slabs may be reinforced with meshing on the underside and may have colour matched resin fills in minor cracks and surface blemishes. Please note that this is standard practice. METAL: All metals will go through a process of natural aging and oxidization due to environmental conditions. The result of this aging process will bring about colour cha