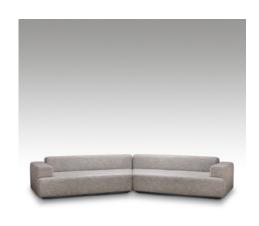

## **ZEPPELIN ANGLED** Sofa

DESIGN BY OKHA







## **Plinth**







Chalked Ash Veneer



Carbon Ash Veneer



Dark Java Ash Veneer



Mocca Ash Veneer



Natural Walnut Veneer

## Dimensions (mm)

3660W x 2300D x 660H Seat Height: 365

## **Dimensions (inches)**

141W x 90.6D x 26H Seat Height: 14.4

**COM** 22 m | 24.1 yd **COL** 39.6m<sup>2</sup> | 426.3sq ft



STONE: Marble is a beautiful natural material with inherent imperfections in its structure, veining and coloration. As such, some slabs may be reinforced with meshing on the underside and may have colour matched resin fills in minor cracks and surface blemishes. Please note that this is standard practice. METAL: All metals will go through a process of natural aging and oxidization due to environmental conditions. The result of this aging process will bring about colour c