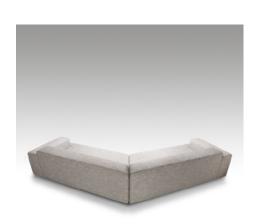

## **ZEPPELIN ANGLED** Sofa

DESIGN BY OKHA

## Dimensions (mm)

3660W x 2300D x 660H Seat Height: 365

## **Dimensions (inches)**

141W x 90.6D x 26H Seat Height: 14.4

**COM** 22 m | 24.1 yd **COL** 39.6m<sup>2</sup> | 426.3sq ft

STONE: Marble is a beautiful natural material with inherent imperfections in its structure, veining and coloration. As such, some slabs may be reinforced with meshing on the underside and may have colour matched resin fills in minor cracks and surface blemishes. Please note that this is standard practice. METAL: All metals will go through a process of natural aging and oxidization due to environmental conditions. The result of this aging process will bring about colour change, to slow and reduce this natural process, appropriate cleaning and maintenance products can be used.