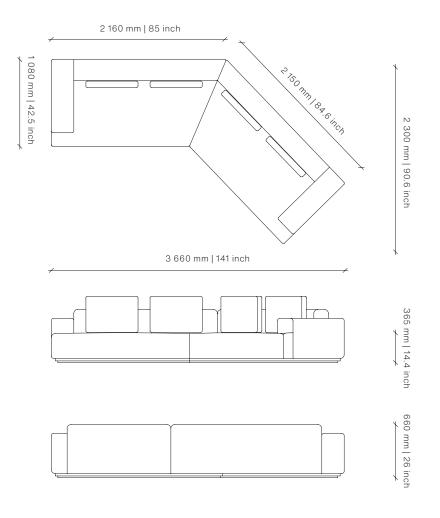

## Dimensions (mm)

3660W x 2300D x 660H Seat Height: 365

## **Dimensions (inches)**

141W x 90.6D x 26H Seat Height: 14.4

**COM** 22 m | 24.1 yd **COL** 39.6m<sup>2</sup> | 426.3sq ft

STONE: Marble is a beautiful natural material with inherent imperfections in its structure, veining and coloration. As such, some slabs may be reinforced with meshing on the underside and may have colour matched resin fills in minor cracks and surface blemishes. Please note that this is standard practice. METAL: All metals will go through a process of natural aging and oxidization due to environmental conditions. The result of this aging process will bring about colour change, to slow and reduce this natural process, appropriate cleaning and maintenance products can be used.