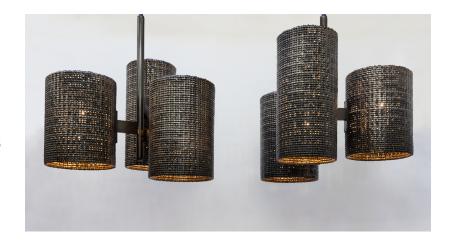

## Lopez Chandelier (x3) pair

32"Dia, x 34"H each

Metallic Copper glaze Dark bronze patina

Lead Time: 6 Months

\*Made to order unless otherwise noted.

- · Custom sizes available.
- · Hardware: Brass with patina.
- · Lamping: Line voltage connection, each shade has two (x2) LED 8W bulbs.
- · All sizes subject to change. Dimensions may vary +/- 1/2"-1"
- · Variations occur naturally, No two pieces are identical.
- · See shop drawings for all technical details and sizes of individual ceramic drum shades.
- · Additional finish options are available, please check the web-site or contact us by email for more information.
- \* For this project, the pair of chandeliers each have the same size ceramic shades, though they are mounted at different heights.