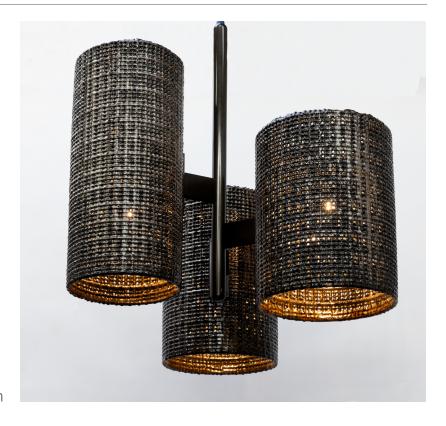

## Lopez Chandelier (x3) pair

32"Dia, x 34"H each

Metallic Copper glaze Dark bronze patina

Lead Time: 6 Months

\*Made to order unless otherwise noted.

- · Custom sizes available.
- · Hardware: Brass with patina.
- · Lamping: Line voltage connection, each shade has two (x2) LED 8W bulbs.
- · All sizes subject to change. Dimensions may vary +/- 1/2"-1"
- · Variations occur naturally, No two pieces are identical.
- · See shop drawings for all technical details and sizes of individual ceramic drum shades.
- · Additional finish options are available, please check the web-site or contact us by email for more information.
- \* For this project, the pair of chandeliers each have the same size ceramic shades, though they are mounted at different heights.