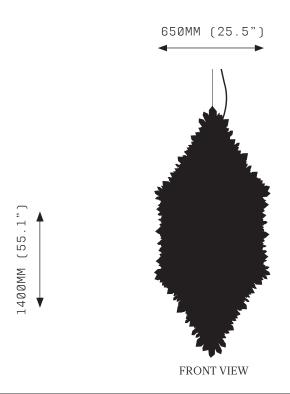

## **GOLIATH MEDIUM**

SPECIFICATIONS

Ordering Code: GOL.MED

Lamp:

24V LED WW 2700K

Lumens: 5452 LM

Voltage: 24V DC

Watts: 45W

Weight:

Approx. 60kg\* \*Exclusive of canopy

Inclusions:

Power Supply Unit x 60W

Exclusions:

User Interface, Dimmer Unit

PRODUCT OPTIONS

Finishes: