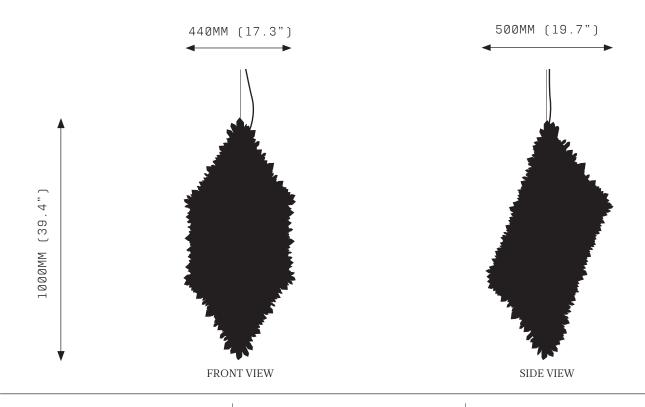

## **GOLIATH MEDIUM**

SPECIFICATIONS

Ordering Code: GOL.MED

Lamp:

24V LED WW 2700K

Lumens: 5452 LM

Voltage: 24V DC

Watts: 45W

Weight:

Approx. 60kg\* \*Exclusive of canopy

Inclusions:

Power Supply Unit x 60W

Exclusions:

User Interface, Dimmer Unit

PRODUCT OPTIONS

Finishes: