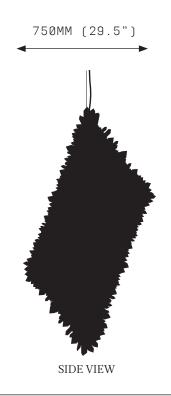

## **GOLIATH MEDIUM**

SPECIFICATIONS

Ordering Code: GOL.MED

Lamp:

24V LED WW 2700K

Lumens: 5452 LM

Voltage: 24V DC

Watts: 45W

Weight:

Approx. 60kg\* \*Exclusive of canopy

Inclusions:

Power Supply Unit x 60W

Exclusions:

User Interface, Dimmer Unit

PRODUCT OPTIONS

Finishes: