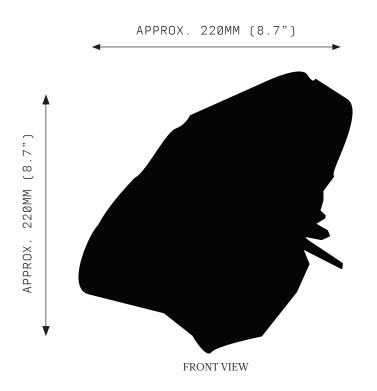

LED 4.5W 3000K G9 240V LED 4W 2700K

Lumens:

250 / 400 LM

Voltage: 110 / 240 V

Watts: 4 / 4.5 W

Weight: Approx. 2 kg

### PRODUCT OPTIONS

Finishes:

AB Aged Brass
BB Brushed Brass
HRB Hand Rubbed Brass
DB Dark Bronze
MP Mottled Patina
PB Polished Brass
CL Copper Leaf

SL Silver Leaf GL Gold Leaf

### WARRANTY

3 Years Fixture

Sugar Bomb Sconce is a solid fixture that will require very little maintenance over the years.

If your Sugar Bomb is treated with care, it will shine brightly for many years to come.

Quartz is a mineral formed by the Earth. Each crystal piece will be unique due to natural variation of size, shape, colour and clarity.

Contact us for custom variations.









Installation should only be undertaken by a qualified professional

# SUGAR BOMB SCONCE MONO STONE





### **SPECIFICATIONS**

Ordering Code: SB.S.M

Lamp:

G9 110V LED 4.5W 3000K G9 240V LED 4W 2700K

Lumens:

250 / 400 LM

Voltage: 110 / 240 V

Watts:

4 / 4.5 W

Weight:

Approx. 4.5 kg

### PRODUCT OPTIONS

Quartz:

CQ Clear Quartz Rose Quartz RO SQ Smoky Quartz ОВ Obsidian

### WARRANTY

3 Years Fixture

Sugar Bomb Sconce is a solid fixture that will require very little maintenance over the years.

If your Sugar Bomb is treated with care, it will shine brightly for many years to come.

Quartz is a mineral formed by the Earth. Each crystal piece will be unique due to natural variation of size, shape, colour and clarity.

Contact us for custom variations.





120/

240V





Installation should only be undertaken by a qualified professional

# SUGAR BOMB SCONCE MONO STONE & BRASS