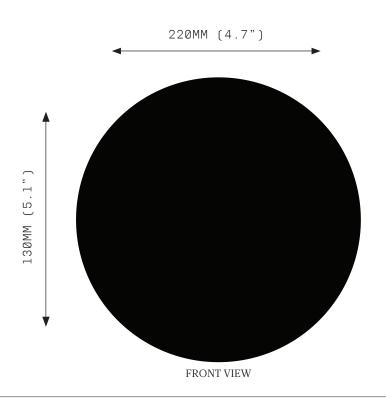

### SPECIFICATIONS

Ordering Code: SB.S.M

Lamp:

G9 110V LED 4.5W 3000K G9 240V LED 4W 2700K

Lumens:

250 / 400 LM

Voltage: 110 / 240 V

Watts: 4 / 4.5 W

Weight: Approx. 2 kg