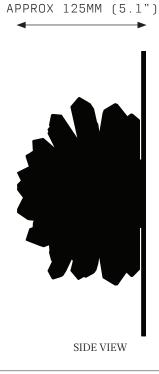

### SUGAR BOMB SCONCE MONO





### SPECIFICATIONS

Ordering Code: SB.S.M

Lamp:

G9 110V LED 4.5W 3000K G9 240V LED 4W 2700K

Lumens:

250 / 400 LM

Voltage: 110 / 240 V

Watts: 4 / 4.5 W

Weight: Approx. 2 kg

### PRODUCT OPTIONS

Finishes:

AB Aged Brass
BB Brushed Brass
HRB Hand Rubbed Brass
DB Dark Bronze
MP Mottled Patina
PB Polished Brass
CL Copper Leaf

SL Silver Leaf GL Gold Leaf

### WARRANTY

3 Years Fixture

Sugar Bomb Sconce is a solid fixture that will require very little maintenance over the years.

If your Sugar Bomb is treated with care, it will shine brightly for many years to come.

Quartz is a mineral formed by the Earth. Each crystal piece will be unique due to natural variation of size, shape, colour and clarity.

Contact us for custom variations.









Installation should only be undertaken by