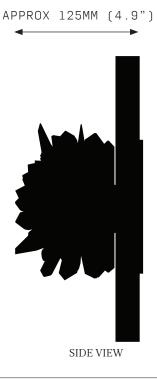

ED 4.5W 3000K G9 240V LED 4W 2700K

Lumens:

250 / 400 LM

Voltage: 110 / 240 V

Watts: 4 / 4.5 W

Weight: Approx. 2 kg

### PRODUCT OPTIONS

Finishes:

AB Aged Brass
BB Brushed Brass
HRB Hand Rubbed Brass
DB Dark Bronze
MP Mottled Patina
PB Polished Brass
CL Copper Leaf

SL Silver Leaf GL Gold Leaf

### WARRANTY

3 Years Fixture

Sugar Bomb Sconce is a solid fixture that will require very little maintenance over the years.

If your Sugar Bomb is treated with care, it will shine brightly for many years to come.

Quartz is a mineral formed by the Earth. Each crystal piece will be unique due to natural variation of size, shape, colour and clarity.

Contact us for custom variations.









Installation should only be undertaken by a qualified professional

# SUGAR BOMB SCONCE MONO STONE





### **SPECIFICATIONS**

Ordering Code: SB.S.M

Lamp:

G9 110V LED 4.5W 3000K G9 240V LED 4W 2700K

Lumens:

250 / 400 LM

Voltage: 110 / 240 V

Watts:

4 / 4.5 W

Weight:

Approx. 4.5 kg

### PRODUCT OPTIONS

Quartz:

CQ Clear Quartz Rose Quartz RO SQ Smoky Quartz ОВ Obsidian

### WARRANTY

3 Years Fixture

Sugar Bomb Sconce is a solid fixture that will require very little maintenance over the years.

If your Sugar Bomb is treated with care, it will shine brightly for many years to come.

Quartz is a mineral formed by the Earth. Each crystal piece will be unique due to natural variation of size, shape, colour and clarity.

Contact us for custom variations.





120/

240V





Installation should only be undertaken by a qualified professional

# SUGAR BOMB SCONCE MONO STONE & BRASS