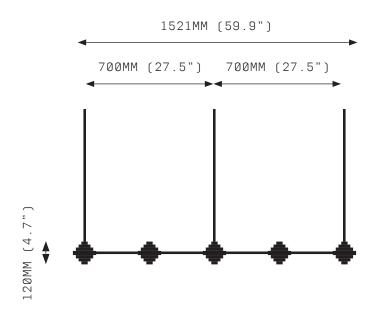

## IRIS DECA LINEAR ARRAY - PENDANT





FRONT VIEW

SIDE VIEW

## **SPECIFICATIONS**

Ordering Code: IRI.L.10.P

Lamp:

24V LED WW 2700K

Lumens: 3500 LM

Voltage:

24V DC

Watts: 30 W

Weight: Approx 15 kg\* \*Exclusive of canopy

Inclusions:

Power Supply Unit x 35W

Optional Inclusions: Dimming module

sales@twentieth.net

Exclusions: User interface

## PRODUCT OPTIONS

Finishes:

AΒ Aged Brass ВВ Brushed Brass Hand Rubbed Brass HRB DB Dark Bronze

Suspension:

ROD Vertical Rod

Canopy: \*

Guide

RFS Round Flush Small RFMRound Flush Medium Round Surface Medium Tubular Surface \*Refer to Canopy Specification

WARRANTY

3 Years Fixture

3 Years Power Supply Unit

3 Years LED

Themis is a solid fixture that will require very little maintenance over the years.

If your Themis is treated with care, it will shine brightly for