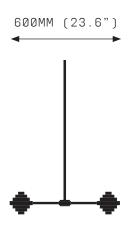

## IRIS DECA LINEAR ARRAY - PENDANT





FRONT VIEW

SIDE VIEW

## **SPECIFICATIONS**

Ordering Code: IRI.L.10.P

Lamp:

24V LED WW 2700K

Lumens: 3500 LM

Voltage:

24V DC

Watts: 30 W

Weight: Approx 15 kg\* \*Exclusive of canopy

Inclusions:

Power Supply Unit x 35W

Optional Inclusions: Dimming module

sales@twentieth.net

Exclusions: User interface

## PRODUCT OPTIONS

Finishes:

AΒ Aged Brass ВВ Brushed Brass Hand Rubbed Brass HRB DB Dark Bronze

Suspension:

ROD Vertical Rod

Canopy: \*

Guide

RFS Round Flush Small RFMRound Flush Medium Round Surface Medium Tubular Surface \*Refer to Canopy Specification

WARRANTY

3 Years Fixture

3 Years Power Supply Unit

3 Years LED

Themis is a solid fixture that will require very little maintenance over the years.

If your Themis is treated with care, it will shine brightly for ma