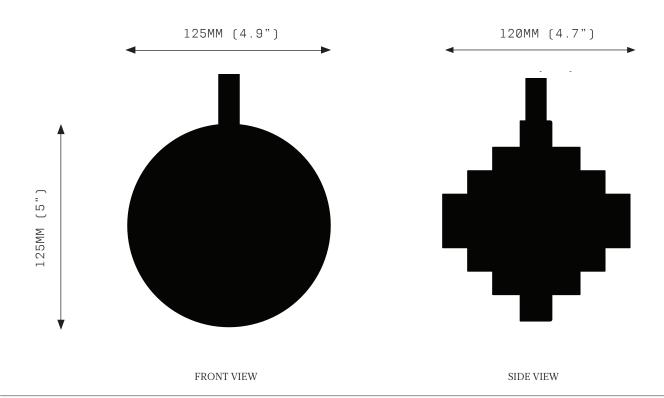

## **SPECIFICATIONS**

Ordering Code: IRI.MON.P

Lamp:

24V LED WW 2700K

Lumens:

350 LM

Voltage: 24V DC

Watts:

2.9 W

Weight:

Approx 1.5 kg\* \*Exclusive of canopy

Inclusions:

Power Supply Unit x 8W

Optional Inclusions: Dimming module

Exclusions: User interface