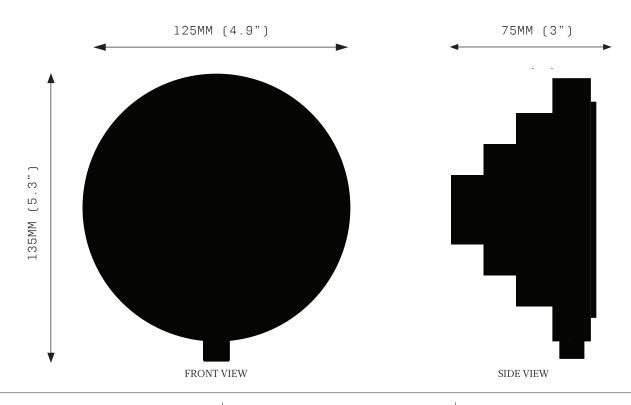

# IRIS STEP MONO - SCONCE

#### **SPECIFICATIONS**

Ordering Code: IRI.MON.S

Lamp:

24V LED WW 2700K

Lumens:

350 LM

Voltage: 24V DC

Watts:

2.5 W

Weight:

Approx 1.5 kg

Inclusions:

Power Supply Unit x 8W

Optional Inclusions:

Dimming module

Exclusions: User interface