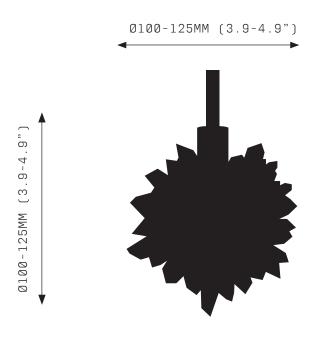

# SUGAR BOMB PENDANT SMALL

FRONT VIEW

SIDE VIEW

### **SPECIFICATIONS**

Ordering Code: SB.P.S

Lamp:

G9 110V LED 4.5W 3000K G9 240V LED 4W 2700K

Lumens:

250 / 400 LM

Voltage: 110 / 240 V

Watts:

4 / 4.5 W

Weight:

Approx. 2 kg\* \*Exclusive of canopy