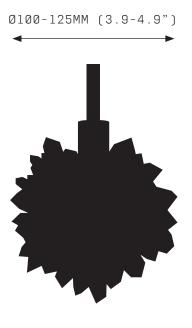

# SUGAR BOMB PENDANT MEDIUM

# **SPECIFICATIONS**

Ordering Code: SB.P.M

Lamp:

G9 110V LED 4.5W 3000K G9 240V LED 4W 2700K

Lumens:

250 / 400 LM

Voltage: 110 / 240 V

Watts:

4 / 4.5 W

Weight: Approx. 8 kg\* \*Exclusive of canopy