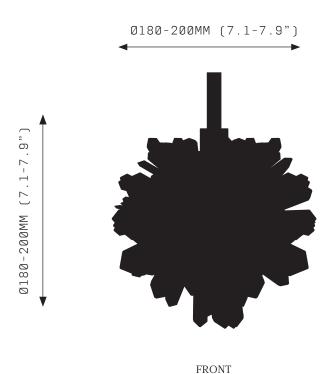

Brass Brushed Brass ВВ Hand Rubbed Brass HRB DB Dark Bronze MP Mottled Patina Polished Brass РΒ Copper Leaf CL SL Silver Leaf GL Gold Leaf

Suspension:

ROD Vertical Rod

Verdigris

Canopy:\*

VER

RFS Round Flush Small Round Flush Medium RSM Round Surface Medium \*Refer to Canopy Specification Guide

## WARRANTY

3 Years Fixture

Sugar Bomb is a solid fixture that will require very little maintenance over the years.

If your Sugar Bomb is treated with care, it will shine brightly for many years to come.

Quartz is a mineral formed by the Earth. Each crystal piece will be unique due to natural variation of size, shape, colour and clarity.

Contact us for custom variations.





120/

240V





Installation should only be undertaken by a qualified professional

# SUGAR BOMB PENDANT MEDIUM





# **SPECIFICATIONS**

Ordering Code: SB.P.M

Lamp:

G9 110V LED 4.5W 3000K G9 240V LED 4W 2700K

Lumens:

250 / 400 LM

Voltage: 110 / 240 V

Watts:

4 / 4.5 W

Weight: Approx. 8 kg\* \*Exclusive of canopy

#### PRODUCT OPTIONS

Finishes:

ΑВ Aged Brass Brushed Brass ВВ Hand Rubbed Brass HRB DB Dark Bronze MΡ Mottled Patina Polished Brass ΡВ Copper Leaf CL

SL Silver Leaf GL Gold Leaf VER Verdigris

Suspension:

ROD Vertical Rod

Canopy:\*

RFS Round Flush Small RFM Round Flush Medium RSM Round Surface Medium \*Refer to Canopy Specification Guide

## WARRANTY

3 Years Fixture

SIDE VIEW

Sugar Bomb is a solid fixture that will require very little maintenance over the years.

If your Sugar Bomb is treated with care, it will shine brightly for many years to come.

Quartz is a mineral for