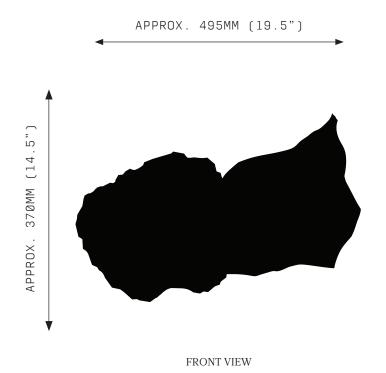

# SUGAR BOMB SCONCE DUO STONE & BRASS





APPROX 125MM (4.9")

SIDE VIEW

### SPECIFICATIONS

Ordering Code: SB.S.D

Lamp:

G9 110V LED 4.5W 3000K G9 240V LED 4W 2700K

Lumens:

500 / 800 LM

Voltage:

110 / 240 V

Watts:

8 / 9 W

Weight:

Approx. 4.5 kg

### PRODUCT OPTIONS

# Quartz:

CQ Clear Quartz
RQ Rose Quartz
SQ Smoky Quartz
OB Obsidian

## Finishes:

AB Aged Brass
BB Brushed Brass
HRB Hand Rubbed Brass
DB Dark Bronze
MP Mottled Patina
PB Polished Brass
CL Copper Leaf

Silver Leaf

GL Gold Leaf

SL

#### WARRANTY

### 3 Years Fixture

Sugar Bomb Sconce is a solid fixture that will require very little maintenance over the years.

If your Sugar Bomb is treated with care, it will shine brightly for many years to come.

Quartz is a mineral formed by the Earth. Each crystal piece will be unique due to natural variation of