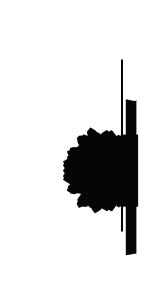

# SUGAR BOMB SCONCE DUO STONE & BRASS





APPROX 125MM (4.9")

SIDE VIEW

### SPECIFICATIONS

Ordering Code: SB.S.D

Lamp:

G9 110V LED 4.5W 3000K G9 240V LED 4W 2700K

Lumens:

500 / 800 LM

Voltage:

110 / 240 V

Watts:

8 / 9 W

Weight:

Approx. 4.5 kg

### PRODUCT OPTIONS

# Quartz:

CQ Clear Quartz
RQ Rose Quartz
SQ Smoky Quartz
OB Obsidian

## Finishes:

AB Aged Brass
BB Brushed Brass
HRB Hand Rubbed Brass
DB Dark Bronze
MP Mottled Patina
PB Polished Brass
CL Copper Leaf

Silver Leaf

GL Gold Leaf

SL

#### WARRANTY

### 3 Years Fixture

Sugar Bomb Sconce is a solid fixture that will require very little maintenance over the years.

If your Sugar Bomb is treated with care, it will shine brightly for many years to come.

Quartz is a mineral formed by the Earth. Each crystal piece will be unique due to natural variation of si