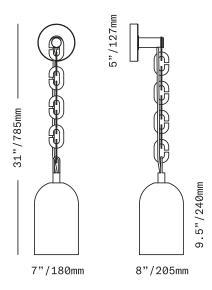

A dome of handblown Czech glass with a frosted finish is suspended on a length of custom brass chain. An exposed, fabric-wrapped electrical cord runs through the chain from the canopy to the glass dome.

UL listed suitable for dry and damp locations (US & Canada)

Socket 120V G9 7W Max

LED bulb included

Field adjustable – comes standard with 12 chain links or approximately 36"/910mm of chain – additional chain links available in 4-link (approx 12"/300mm) increments at additional cost