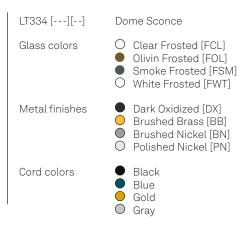

A dome of handblown Czech glass with a frosted finish is suspended on a length of custom brass chain. An exposed, fabric-wrapped electrical cord runs through the chain from the canopy to the glass dome.

All glass dimensions are approximate – handblown glass dimensions vary by nature and intent

Made in the Czech Republic

Copyright © April 2025 sklo.com