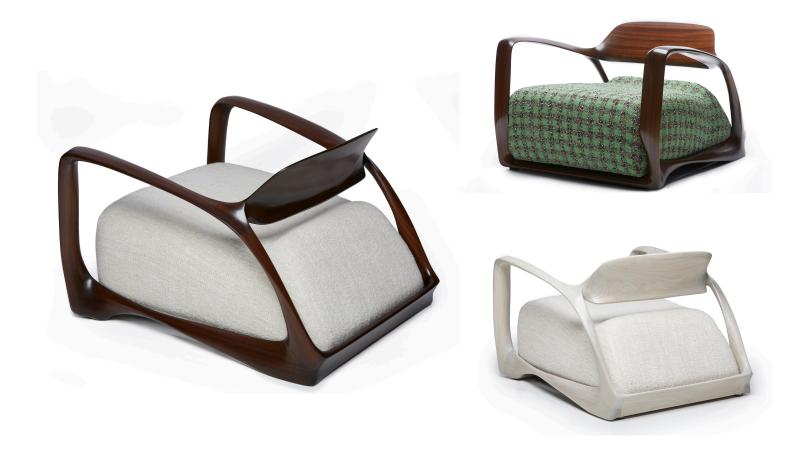

## MODEL 2

The lines of the Model 2, especially its sideview, seem unmistakably Art Deco. Perhaps a 1930s sports car. At the same time the sinuous carving is reminiscent of the great Art Nouveau masters - Gaudi, Majorelle, Guimard, etc.

In fact, it is a sleek reinvention of these timeless styles in a thoroughly modern architecture and form. A nouvelle art nouveau style that anticipates the transition to a new, modern geometry.

MATERIALS LEAD TIME Sapele 10-11 weeks

DIMENSIONS 32"W x 35.75"D x 23.5"H Seat height: 13.25"

DESIGNER Vlad Krasnogorov

**UPHOLSTERY** Customer's own materials

Yardage requirement: 2 yards