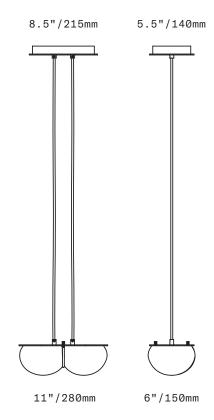

A two-tone diffuser of handblown Czech glass made up of two flattened spherical shapes in two colors which are melded together while hot on the glass blower's pipe. The glass is held to a solid brass canopy by a brass band that sits at the "waist" between the two spheres. Each sphere is lit from within by its own bulb, one in each sphere. Suspended on two fabricwrapped electrical cords from a canopy whose shape mimics the geometry of the pendant itself.

UL listed suitable for dry and damp locations (US & Canada)

Sockets 120V E12 7W Max

LED bulbs included

Accommodates sloped ceilings

Standard cord length 72"/1800mm – field adjustable – longer lengths available at additional cost

Fixture weight (approximate): 10lbs/4.5kg

All glass dimensions are approximate – handblown glass dimensions vary by nature and intent

Made in the Czech Republic