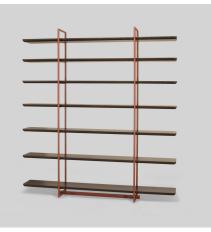

### skram

altai shelving A50

Altai shelving is intended for use as a freestanding open storage unit or room divider. The product is constructed of solid timber for the shelves and uprights in steel, stainless steel, or bronze. Standard skram timber and metal finishes may be specified from the options below. Custom sizing and finish options are also available. Residential or contract use.

# skram

A50

width 88 / 224cm

depth 16 / 41cm

height 96 / 244cm