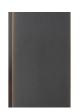

### Metal

Natural

SS4: Brushed Stainless Steel

GML: Gunmetal

DRB: Dark Rubbed Bronze

NRB: Natural Rubbed Bronze