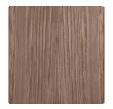

#### Timber

WA-N: White Ash, Natural

WA-G: White Ash, Grey

WA-E: White Ash, Ebonized

WA-WW: White Ash, Whitewashed

WAL: Walnut, Natural

Pale Walnut