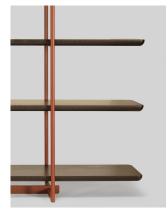

### skram

altai shelving A50

Altai shelving is intended for use as a freestanding open storage unit or room divider. The product is constructed of solid timber for the shelves and uprights in steel, stainless steel, or bronze. Standard skram timber and metal finishes may be specified from the options below. Custom sizing and finish options are also available. Residential or contract use.