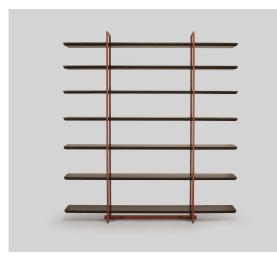

### skram

altai shelving A50

Altai shelving is intended for use as a freestanding open storage unit or room divider. The product is constructed of solid timber for the shelves and uprights in steel, stainless steel, or bronze. Standard skram timber and metal finishes may be specified from the options below. Custom sizing and finish options are also available. Residential or contract use.

# skram

A50

width 88 / 224cm

depth 16 / 41cm

height 96 / 244cm