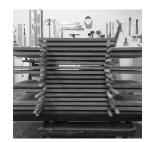

lineground 3-drawer horizontal bureau L21 / L22

Lineground 3-drawer bureaus feature solid timber construction, mortise-and-tenon joinery, and mitered corners with matched seams/waterfall edges. There are 2 standard models, and each offers 3 full-width graduated drawers in maple timber with cork-lined bottoms, soft-closing concealed runners, and low-profile tab pulls. Drawer faces are to match, with leather overlays, or opaque colors. Custom sizes, configurations, and materials are available. Residential or contract use.