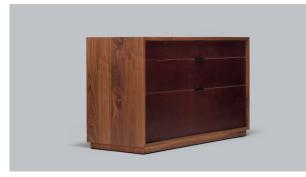

lineground 3-drawer horizontal bureau L21 / L22

Lineground 3-drawer bureaus feature solid timber construction, mortise-and-tenon joinery, and mitered corners with matched seams/waterfall edges. There are 2 standard models, and each offers 3 full-width graduated drawers in maple timber with cork-lined bottoms, soft-closing concealed runners, and low-profile tab pulls. Drawer faces are to match, with leather overlays, or opaque colors. Custom sizes, configurations, and materials are available. Residential or contract use.