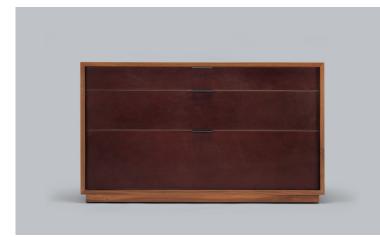

lineground 3-drawer horizontal bureau L21 / L22

Lineground 3-drawer bureaus feature solid timber construction, mortise-and-tenon joinery, and mitered corners with matched seams/waterfall edges. There are 2 standard models, and each offers 3 full-width graduated drawers in maple timber with cork-lined bottoms, soft-closing concealed runners, and low-profile tab pulls. Drawer faces are to match, with leather overlays, or opaque colors. Custom sizes, configurations, and materials are available. Residential or contract use.