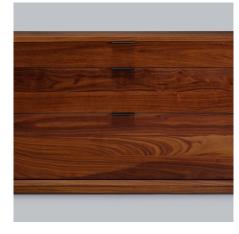

lineground 3-drawer horizontal bureau L21 / L22

Lineground 3-drawer bureaus feature solid timber construction, mortise-and-tenon joinery, and mitered corners with matched seams/waterfall edges. There are 2 standard models, and each offers 3 full-width graduated drawers in maple timber with cork-lined bottoms, soft-closing concealed runners, and low-profile tab pulls. Drawer faces are to match, with leather overlays, or opaque colors. Custom sizes, configurations, and materials are available. Residential or contract use.