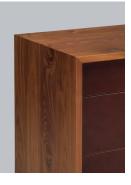

lineground 3-drawer horizontal bureau L21 / L22

Lineground 3-drawer bureaus feature solid timber construction, mortise-and-tenon joinery, and mitered corners with matched seams/waterfall edges. There are 2 standard models, and each offers 3 full-width graduated drawers in maple timber with cork-lined bottoms, soft-closing concealed runners, and low-profile tab pulls. Drawer faces are to match, with leather overlays, or opaque colors. Custom sizes, configurations, and materials are available. Residential or contract use.