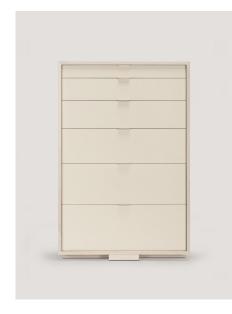

### lineground 6-drawer vertical bureau

The lineground 6-drawer vertical bureau features solid timber construction, mortise-and-tenon joinery, and mitered corners with matched seams/waterfall edges. The L23 offers graduated drawers in maple timber with cork-lined bottoms, soft-closing concealed runners, and low-profile tab pulls. Optionally, upper drawer(s) may be partitioned and leather-lined for storage of small, precious objects. Drawer faces are to match, with leather overlays, or opaque colors. Custom sizes, configurations, and materials are available. Residential or contract use.

# skram

L23 width 35 / 89cm depth 18 / 46cm

height 54 / 137cm

Timber

Metal

Natural

SS4: Brushed Stainless Steel

GML: Gunmetal