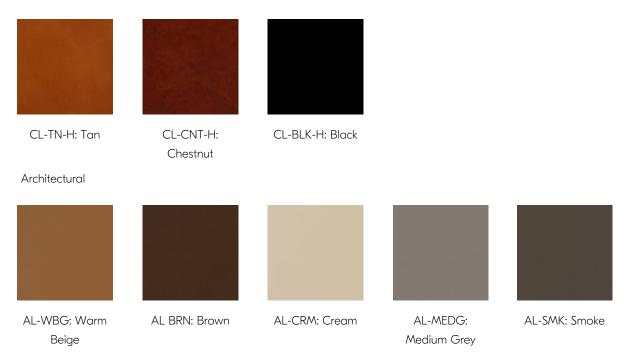

timber construction, mortise-and-tenon joinery, and mitered corners with matched seams/waterfall edges. The L23 offers graduated drawers in maple timber with cork-lined bottoms, soft-closing concealed runners, and low-profile tab pulls. Optionally, upper drawer(s) may be partitioned and leather-lined for storage of small, precious objects. Drawer faces are to match, with leather overlays, or opaque colors. Custom sizes, configurations, and materials are available. Residential or contract use.

# skram

L23 width 35 / 89cm depth 18 / 46cm

height 54 / 137cm

Timber



Metal

Natural





SS4: Brushed Stainless Steel

GML: Gunmetal



DRB: Dark Rubbed Bronze



NRB: Natural Rubbed Bronze



## skram

#### Metal

Matte Opaques



MOB: Matte Opaque Black

#### Leather

Character: Heavyweight