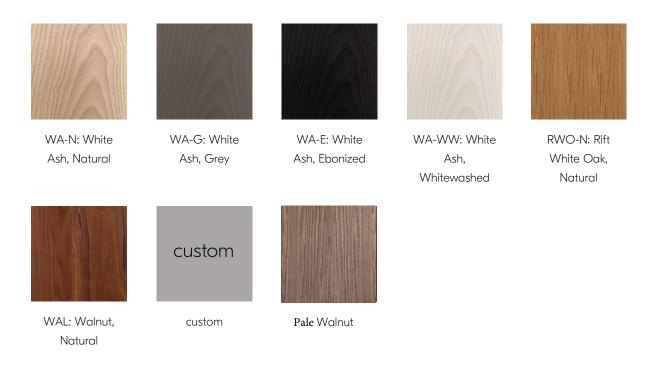

### lineground 6-drawer vertical bureau

The lineground 6-drawer vertical bureau features solid timber construction, mortise-and-tenon joinery, and mitered corners with matched seams/waterfall edges. The L23 offers graduated drawers in maple timber with cork-lined bottoms, soft-closing concealed runners, and low-profile tab pulls. Optionally, upper drawer(s) may be partitioned and leather-lined for storage of small, precious objects. Drawer faces are to match, with leather overlays, or opaque colors. Custom sizes, configurations, and materials are available. Residential or contract use.

# skram

L23 width 35 / 89cm depth 18 / 46cm

height 54 / 137cm

Timber

Metal

Natural

SS4: Brushed Stainless Steel

GML: Gunmetal